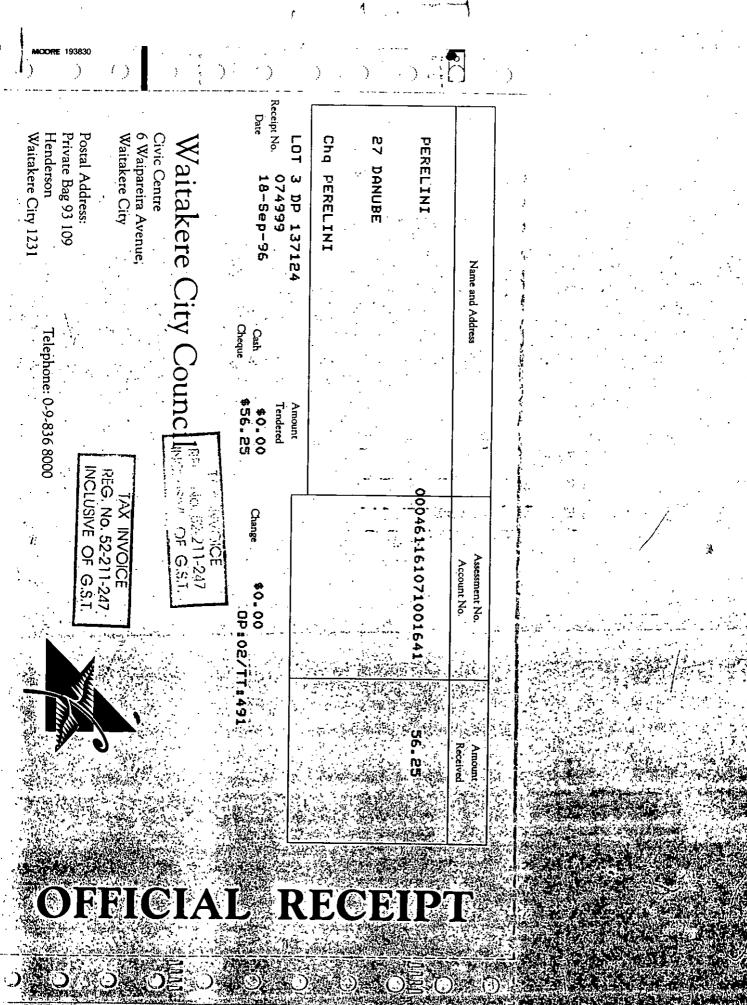

Dear Sir

RE: ERECT A DECK

I would advise that your application has been considered and the following decision reached:

Pursuant to Sections 104, 105 and 108 of the Resource Management Act 1991, being satisfied that no body or person is adversely affected, consent is granted to the application by S Faapaia to erect a deck in the 6.0m privacy/amenity yard control at 27 Danube Lane, Glen Eden being Lot 3 DP 137124 for the following reasons:-

- (i) The written consent has been obtained from all persons considered to be 'potentially affected by the proposal pursuant to S94(2)(b) of the Resource Management Act 1991.
- (ii) The proposal has been considered in terms of the relevant assessment criteria, meets the relevant policies and objectives of the District Plan, and will not create any significant adverse effects on the environment. (Relevant assessment criteria are attached).

Conditions imposed on the consent are as follows:

Nil

A copy of the decision and the supporting report is enclosed for your information. If consent has been granted, this lapses in two years unless it has been given effect to within that period (refer Section 125 of the Resource Management Act). Please also note that the development must be carried out in accordance with the plans and information submitted with the application any conditions of consent. Any time period specified within the conditions of consent must be complied with. A site inspection will be carried out by a Council Officer to check for compliance at an appropriate later date.