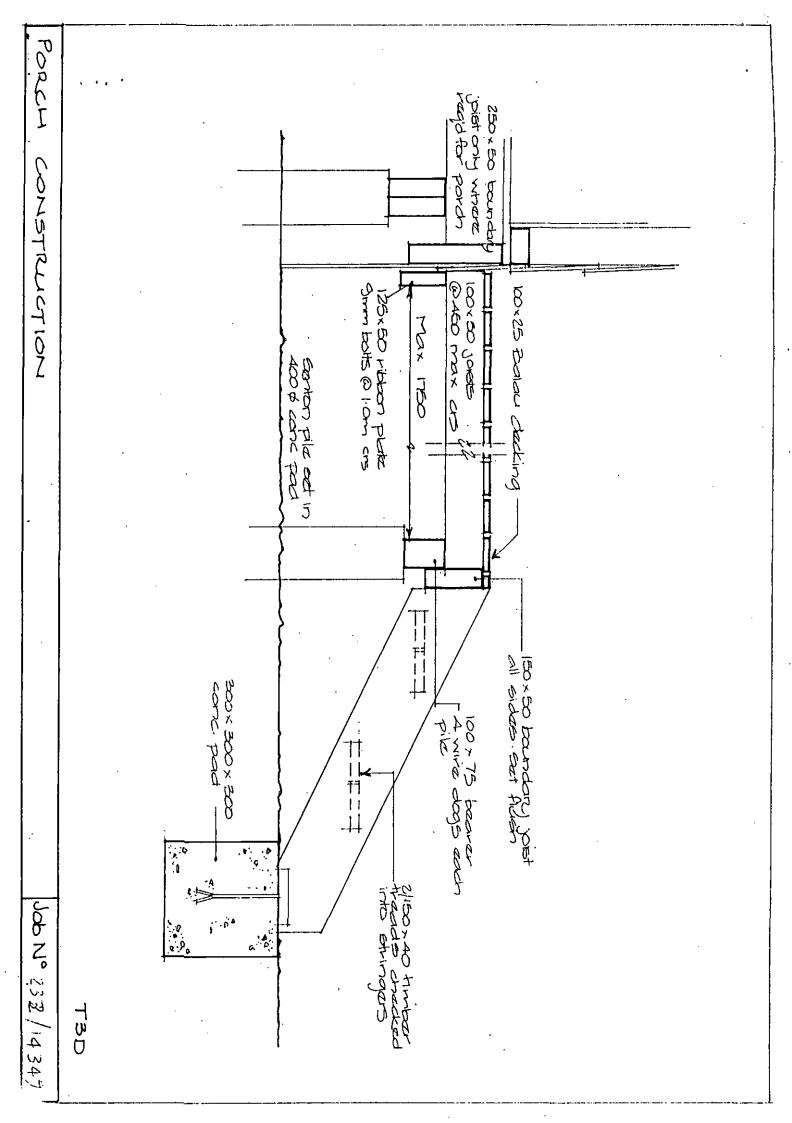

sheets<br>3.6 x 1.8 sheets. |  |

.

.



# **12KN PILE/BEARER CONNECTION**

Complies with NZS-3604 4.5.7.1



| BEARER SIZE                    | NAILON LENGTH    | PRODUCT QUANTITIESJOINT                                    |
|--------------------------------|------------------|------------------------------------------------------------|
| 100 x 75, 100<br>150 x 75, 100 | 200 mm<br>200 mm | 1mm Nailon x 200 lg — 2<br>Multigrips — 2<br>Product Nails |
| 200 x 100<br>250 x 100         | 240 mm<br>240 mm | 1mm Nailon x 240 lg — 2<br>Multigrips — 2<br>Product Nails |

### NAILON PLATE:

1.0mm x 110mm mild steel G350 to NZS3441. Galvanised Z300

### MULTIGRIP:

.95mm mild steel G350. Galvanised Z300.

### NAILS:

į.,

۱Ì)

233/1434

LUMBERLOK Product Nails 30mm x 3.15<sup>ø</sup> Galvanised.



 $O^2$ DANUBE LANIE 8  $\mathcal{m}$ 12600 β су (т) 108° 46'00" (29.61) Q 0, U -#.02 16.00 5 29.58) 9.53 8 99 03 %0 03.41.00 **0**  $\mathcal{Z}$ SB; су Ю  $\bigcap_{i=1}^{n}$ Ŗ 33 Ś. ŝ ω. Ś) 95\*12 283°41 4. 18.69 16.00 S 8 8 5 is S 64 0 ġ 103°40 2 4.00 2 . С. К. Г. ГР (0)AMALGAMATION CONDITIONS. 23: I THAT LOT 21 HEREON BE HELD 43 TO THOSE UNDIVIDED ONE THICD SHACES BY THE CHNERS OF LOTS 2 TO A INCLUSIVE MEREON AS TENANTS IN CONTATON IN THE SAID SHARES AND

TEXANTS IN COMPLEM IN THE SAID STALLS A THAT IND VIDUAL CEPTIFICATES OF WILE BE ISSUED IN ACCORDANCE THEREMITH

WAITAKERE CITY COUNCIL STREET DAMAGE DEPOSIT 5190 1450 Date received \_\_\_\_ BUILDER OWNER Home Home Name Univer Name United Mailing Address Mailing Addres Klanc Phone No. Phone No. PROPERTY ON WHICH BUILDING IS TO BE ERE