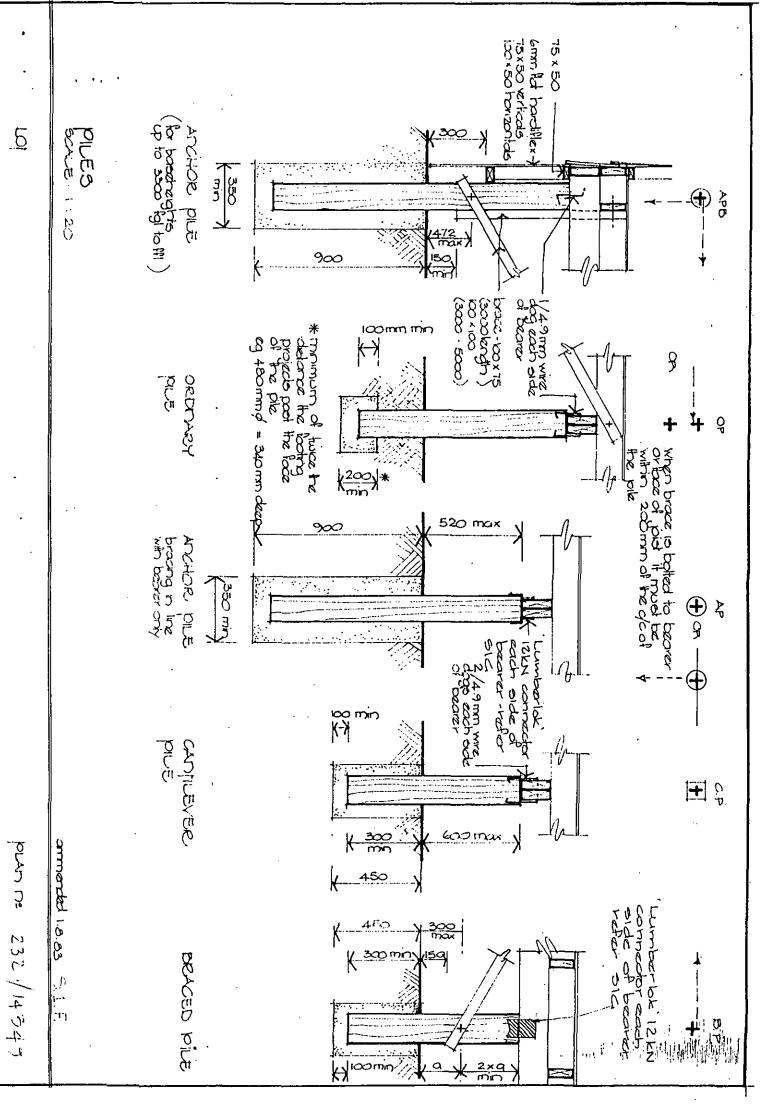

|
| -                                                  | 70                                 |                         | 9   1<br>70                                                  | 70<br>9<br>1<br>4<br>2<br>5<br>5                                     | 9         1         4z         24           70         Sub-total                           |

·

•

SHEET B





. •

.

| 105 S F          | NAJ9 025<br>14 sheets<br>2 s x 18 sheets    |  |
|------------------|---------------------------------------------|--|
| FLOORING LAYOUT. |                                             |  |
| FLOOKING LAXONI. |                                             |  |
| J7 230 / 14349   | 230 PLAN.<br>14 sheets<br>3.6 x 1.8 sheets. |  |

.

.



# **12KN PILE/BEARER CONNECTION**

Complies with NZS-3604 4.5.7.1



| BEARER SIZE                    | NAILON LENGTH    | PRODUCT QUANTITIESJOINT                                    |
|--------------------------------|------------------|------------------------------------------------------------|
| 100 x 75, 100<br>150 x 75, 100 | 200 mm<br>200 mm | 1mm Nailon x 200 lg — 2<br>Multigrips — 2<br>Product Nails |
| 200 x 100<br>250 x 100         | 240 mm<br>240 mm | 1mm Nailon x 240 lg — 2<br>Multigrips — 2<br>Product Nails |

### NAILON PLATE:

1.0mm x 110mm mild steel G350 to NZS3441. Galvanised Z300

### MULTIGRIP:

.95mm mild steel G350. Galvanised Z300.

### NAILS:

į.,

۱Ì)

233/1434

LUMBERLOK Product Nails 30mm x 3.15<sup>ø</sup> Galvanised.



 $O^2$ DANUBE LANIE 8  $\mathcal{m}$ 1