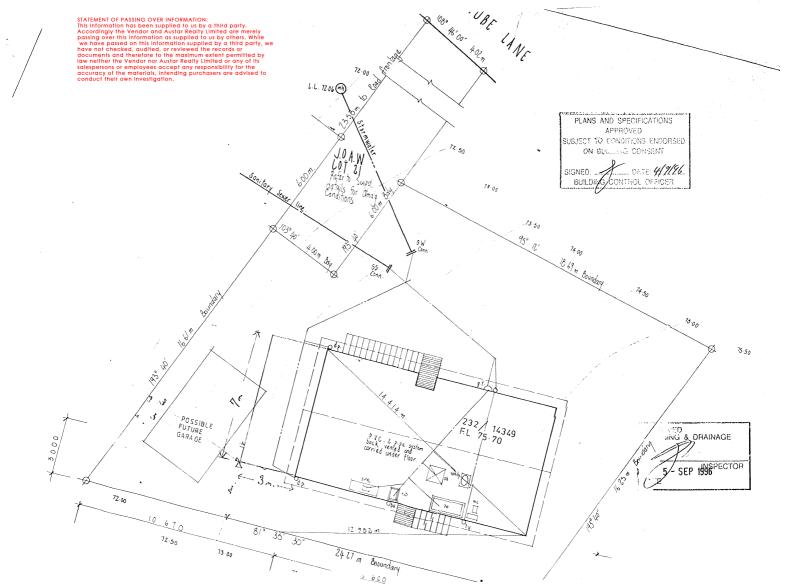

Dear Sir

RE: ERECT A DECK

I would advise that your application has been considered and the following decision reached:

Pursuant to Sections 104, 105 and 108 of the Resource Management Act 1991, being satisfied that no body or person is adversely affected, consent is granted to the application by S Faapaia to erect a deck in the 6.0m privacy/amenity yard control at 27 Danube Lane, Glen Eden being Lot 3 DP 137124 for the following reasons:-

## Waitakere City Council Building Consents Page: 1 Date: 24/06/96

S. 1

 $t_{i}$ 

.....

Property IdC0001131006Legal DescLOT 3 DP 137124Property Address27 DANUBE LANE, GLEN EDEN WAITAKERE CITY, 1007Owner's NameFUAFANUA, PERELINI & SIAVII, SILIFAI PERELINIUnauthorised work exists?N