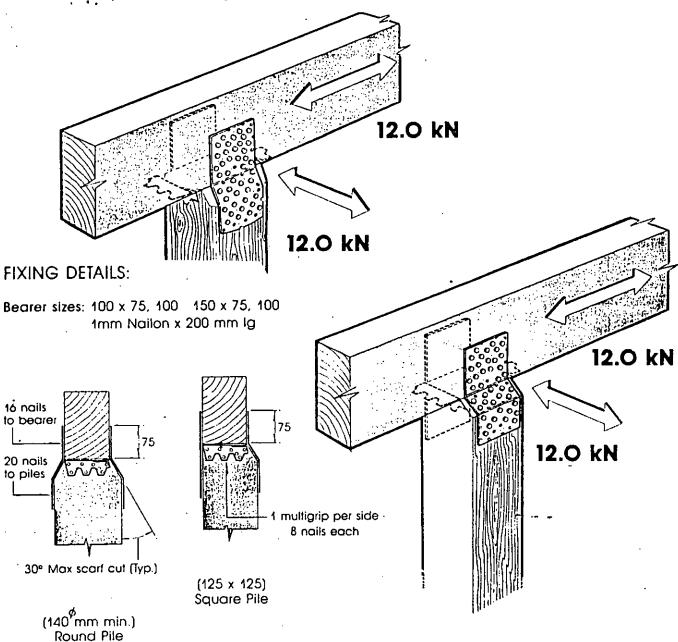

| -                                                  | 70                                 |                         | 9   1<br>70                                                  | 70<br>9<br>1<br>4<br>2<br>5<br>5                                     | 9         1         4z         24           70         Sub-total                           |

·

•

SHEET B





. •

.

| 105 S F          | NAJ9 025<br>14 sheets<br>2 s x 18 sheets    |  |
|------------------|---------------------------------------------|--|
| FLOORING LAYOUT. |                                             |  |
| FLOOKING LAXONI. |                                             |  |
| J7 230 / 14349   | 230 PLAN.<br>14 sheets<br>3.6 x 1.8 sheets. |  |

.

.



# **12KN PILE/BEARER CONNECTION**

Complies with NZS-3604 4.5.7.1



| BEARER SIZE                    | NAILON LENGTH    | PRODUCT QUANTITIESJOINT                                    |
|--------------------------------|------------------|------------------------------------------------------------|
| 100 x 75, 100<br>150 x 75, 100 | 200 mm<br>200 mm | 1mm Nailon x 200 lg — 2<br>Multigrips — 2<br>Product Nails |
| 200 x 100<br>250 x 100         | 240 mm<br>240 mm | 1mm Nailon x 240 lg — 2<br>Multigrips — 2<br>Product Nails |

### NAILON PLATE:

1.0mm x 110mm mild steel G350 to NZS3441. Galvanised Z300

### MULTIGRIP:

.95mm mild steel G350. Galvanised Z300.

### NAILS:

į.,

۱Ì)

233/1434

LUMBERLOK Product Nails 30mm x 3.15<sup>ø</sup> Galvanised.



 $O^2$ DANUBE LANIE 8  $\mathcal{m}$ 12600 β су (т) 108° 46'00" (29.61) Q 0, U -#.02 16.00 5 29.58) 9.53 8