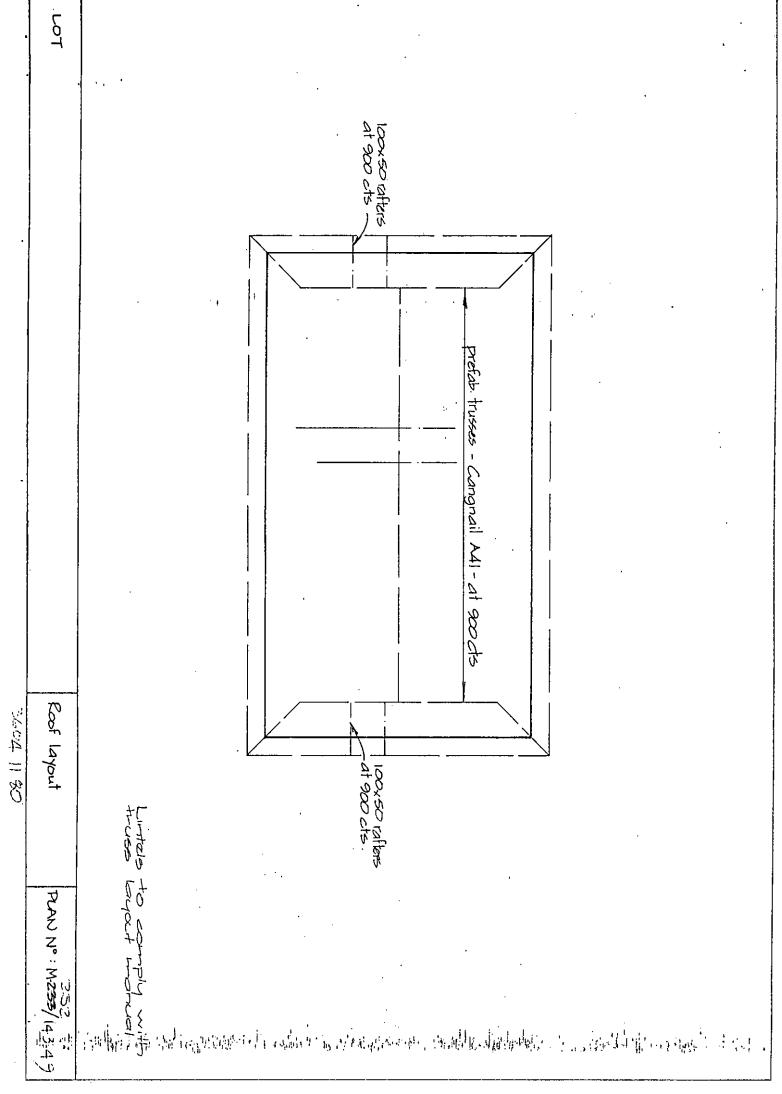

u> </u>                                                                                   |
|                                                    |                                    |                         | · · · ·                                                      |                                                                      | 407 8                                                                                      |
| -                                                  | 70                                 |                         | 9   1<br>70                                                  | 70<br>9<br>1<br>4<br>2<br>5<br>5                                     | 9         1         4z         24           70         Sub-total                           |

·

•

SHEET B





. •

.

| 105 S F          | NAJ9 025<br>14 sheets<br>2 s x 18 sheets    |  |
|------------------|---------------------------------------------|--|
| FLOORING LAYOUT. |                                             |  |
| FLOOKING LAXONI. |                                             |  |
| J7 230 / 14349   | 230 PLAN.<br>14 sheets<br>3.6 x 1.8 sheets. |  |

.

.



# **12KN PILE/BEARER CONNECTION**

Complies with NZS-3604 4.5.7.1



| BEARER SIZE                    | NAILON LENGTH    | PRODUCT QUANTITIESJOINT                                    |
|--------------------------------|------------------|------------------------------------------------------------|
| 100 x 75, 100<br>150 x 75, 100 | 200 mm<br>200 mm | 1mm Nailon x 200 lg — 2<br>Multigrips — 2<br>Product Nails |
| 200 x 100<br>25