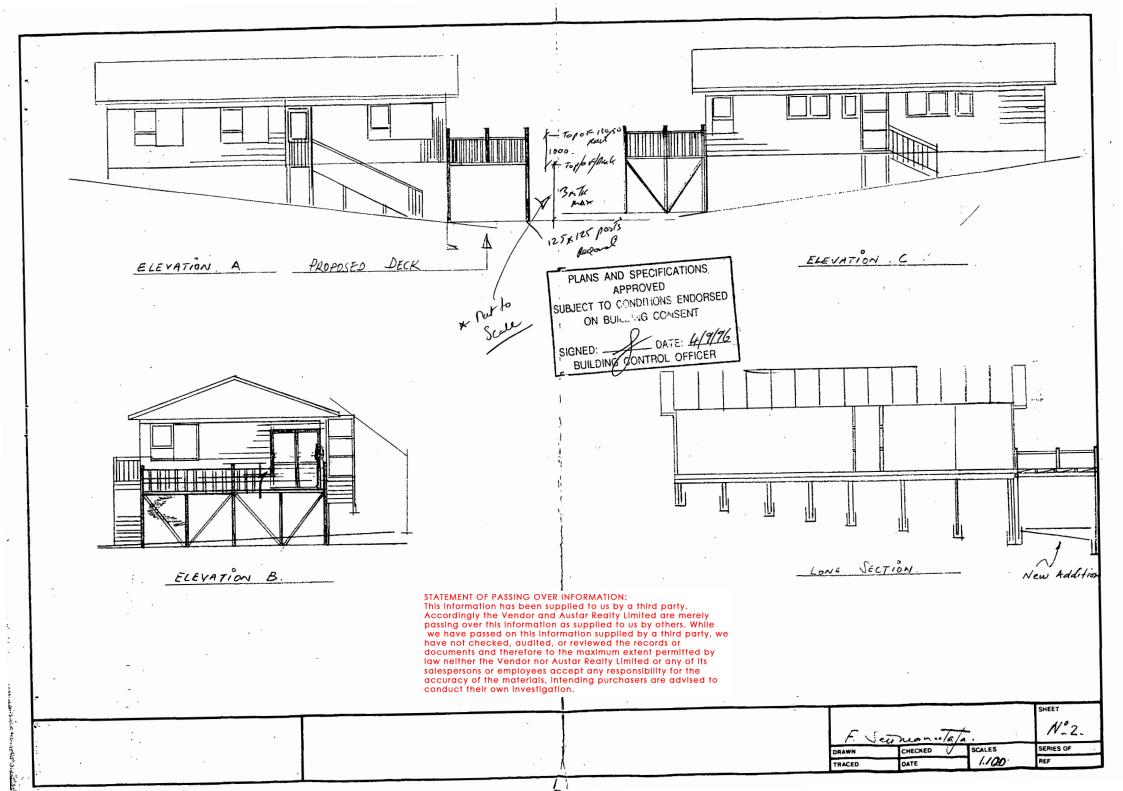

Dear Sir

RE: ERECT A DECK

I would advise that your application has been considered and the following decision reached:

Pursuant to Sections 104, 105 and 108 of the Resource Management Act 1991, being satisfied that no body or person is adversely affected, consent is granted to the application by S Faapaia to erect a deck in the 6.0m privacy/amenity yard control at 27 Danube Lane, Glen Eden being Lot 3 DP 137124 for the following reasons:-