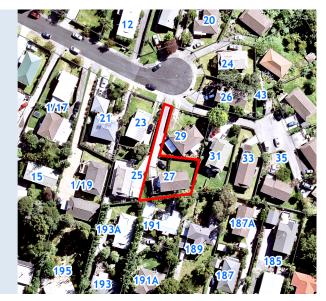

## **RATES INFORMATION**

Location of Rating Unit 27 Danube Lane Glen Eden Auckland 0602

For period 1 July 2020 to 30 June 2021

Assessment Number 1234150461

Valuation Number 33660-0000003600

Valuation as at date 1 July 2017
Capital Value \$590,000
Land Value \$330,000
Record of Title Number NA81B/272

Description of Rating Unit LOT 21 DP 137124, LOT 3 DP 137124

| Description of Rates                                       | Factor/Unit              | Factor Value | Rate/Charge | Total (GST incl.) |
|------------------------------------------------------------|--------------------------|--------------|-------------|-------------------|
| Uniform Annual General Charge                              | Number of separate parts | 1            | \$439.00    | \$439.00          |
| General Rate - Urban<br>Residential                        | Capital Value            | \$590,000    | 0.00195455  | \$1,153.18        |
| Waste Management - Base<br>Service                         | Number of separate parts | 1            | \$141.03    | \$141.03          |
| Natural Environment Targeted Rate - Non Business           | Capital Value            | \$590,000    | 0.00004326  | \$25.52           |
| Water Quality Targeted Rate -<br>Non Business              | Capital Value            | \$590,000    | 0.00006076  | \$35.85           |
| Total Auckland Council Rates for 2020/2021 (including GST) |                          |              |             | \$1,794.58        |