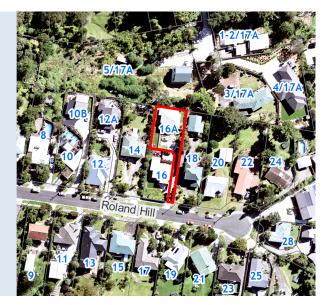

## **RATES INFORMATION**

Location of Rating Unit 16A Roland Hill Glen Eden Auckland 0602

For period 1 July 2020 to 30 June 2021

Assessment Number 1234196038

Valuation Number 33344-0000016500

Valuation as at date 1 July 2017
Capital Value \$740,000
Land Value \$495,000
Record of Title Number 45506

Description of Rating Unit LOT 2 DP 311519, LOT 3 DP 311519

| Description of Rates                                       | Factor/Unit              | Factor Value | Rate/Charge | Total (GST incl.) |
|------------------------------------------------------------|--------------------------|--------------|-------------|-------------------|
| Uniform Annual General Charge                              | Number of separate parts | 1            | \$439.00    | \$439.00          |
| General Rate - Urban<br>Residential                        | Capital Value            | \$740,000    | 0.00195455  | \$1,446.37        |
| Waste Management - Base<br>Service                         | Number of separate parts | 1            | \$141.03    | \$141.03          |
| Natural Environment Targeted Rate - Non Business           | Capital Value            | \$740,000    | 0.00004326  | \$32.01           |
| Water Quality Targeted Rate -<br>Non Business              | Capital Value            | \$740,000    | 0.00006076  | \$44.96           |
| Total Auckland Council Rates for 2020/2021 (including GST) |                          |              |             | \$2,103.37        |