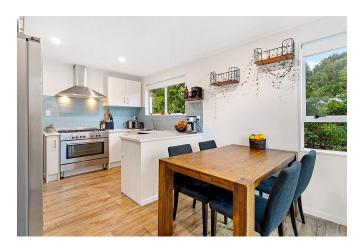

#### **Property Description**

This beautifully presented, modern three bedroom, one bathroom home is situated in a highly sought after area in Glen Eden

The living, dining and kitchen is open plan and spacious. The kitchen is modern with plenty of pantry and bench space throughout and the dining room has great indoor / outdoor flow to a spacious entertainment deck.

All three bedrooms are good sizes and the family bathroom is modern

Situated on a low maintenance section with a backyard, carport and off street parking.