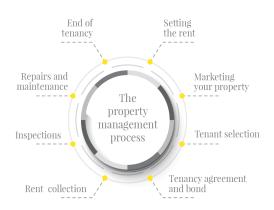

## The Value of a Property Manager

- 1. Comprehensive initial inspections
- 2. Regular market rent reviews
- 3. Educated legislative advice
- 4. 24/7 Contact
- 5. Daily rent and arrears monitoring
- 6. Minimised vacancy periods
- 7. Access to the best tenancy law advice
- 8. Compliant tenancy agreements
- 9. Personalised service offerings

Let us know if you'd like to see the detailed list of over 40 unique tasks we can take care of when managing your property or if you'd like to request your free Landlord Information and Claimable Expenses Guides.