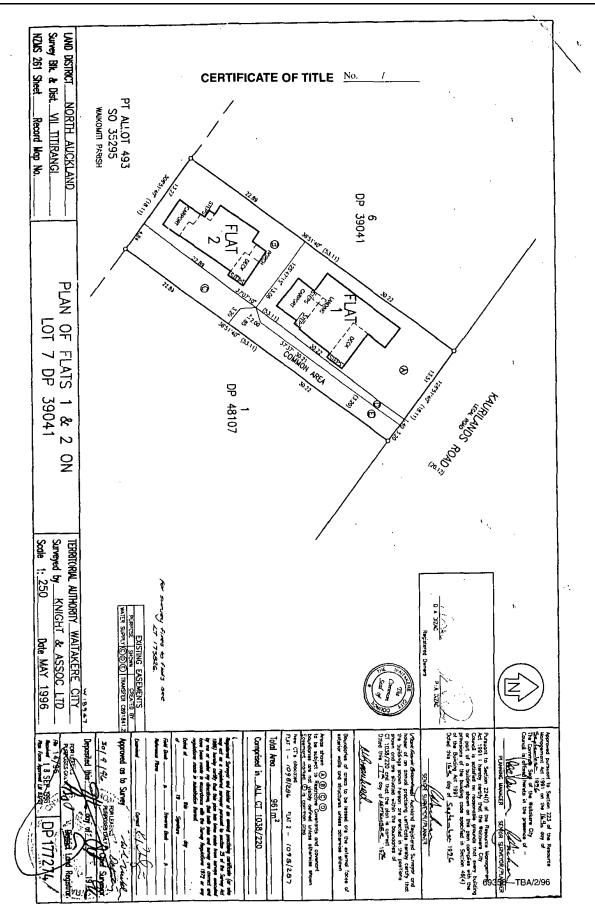

## Search Copy

| Identifier<br>Land Registration District<br>Date Issued<br>Prior References<br>NA1038/220 |        | NA109B/287<br>North Auckland<br>09 October 1996                        | STATEMENT OF PASSING OVER INFORMATION:<br>This information has been supplied to us by a third party. Accordingly, the Vendor and Austar<br>Realty Limited are merely passing over this information as supplied to us by others. While we have<br>passed on this information supplied by a third party, we have not checked, audited, or reviewed<br>the records or documents and therefore to the maximum extent permitted by law neither the<br>Vendor nor Austar Realty Limited or any of its' salespersons or employees accept any<br>responsibility for the accuracy of the materials. Intending purchasers are advised to conduct their<br>own investigation. |                                                               |
|-------------------------------------------------------------------------------------------|--------|------------------------------------------------------------------------|--------------------------------------------------------------------------------------------------------------------------------------------------------------------------------------------------------------------------------------------------------------------------------------------------------------------------------------------------------------------------------------------------------------------------------------------------------------------------------------------------------------------------------------------------------------------------------------------------------------------------------------------------------------------|---------------------------------------------------------------|
| Estate<br>Area<br>Legal Description<br>Registered Owners<br>Shina Yu                      | 961 sc | imple - 1/2 share<br>juare metres more or less<br>Deposited Plan 39041 |                                                                                                                                                                                                                                                                                                                                                                                                                                                                                                                                                                                                                                                                    |                                                               |
| Estate                                                                                    | Lease  | hold                                                                   | Instrument<br>Term                                                                                                                                                                                                                                                                                                                                                                                                                                                                                                                                                                                                                                                 | L D054409.4<br>999 years commencing on the 1st August<br>1996 |
| Legal Description<br>Registered Owners<br>Shina Yu                                        | Flat 2 | Deposited Plan 177274                                                  |                                                                                                                                                                                                                                                                                                                                                                                                                                                                                                                                                                                                                                                                    |                                                               |

## Interests

Subject to a water supply right (in gross) over parts marked C, D and E on DP 177274 in favour of the Watercare Services Limited created by Transfer C891841.2 (Affects Fee Simple)

Subject to Section 206 Land Act 1924 (Affects Fee Simple)