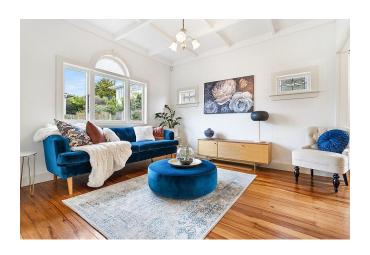

## **Property Description**

This beautifully presented three bedroom, one bathroom character home is situated in a highly sought after area in Glen Eden.

The living, dining and kitchen is open plan and spacious with great indoor / outdoor flow to the entertainment deck. The kitchen is modern with plenty of pantry and bench space throughout. All three bedrooms are good in size, the master bedroom has a walk in robe and a separate toilet. The family bathroom is situated in the heart of the home with a shower over bath.