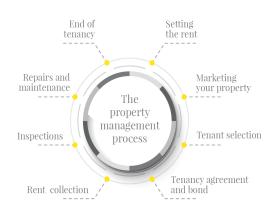

## The Value of a Property Manager

- 1. Comprehensive initial inspections
- 2. Regular market rent reviews
- 3. Educated legislative advice
- 4. 24/7 Contact
- 5. Daily rent and arrears monitoring
- 6. Minimised vacancy periods
- 7. Access to the best tenancy law advice
- 8. Compliant tenancy agreements
- 9. Personalised service offerings

Let us know if you'd like to see the detailed list of over 40 unique tasks we can take care of when managing your property or if you'd like to request your free Landlord Information and Claimable Expenses Guides.