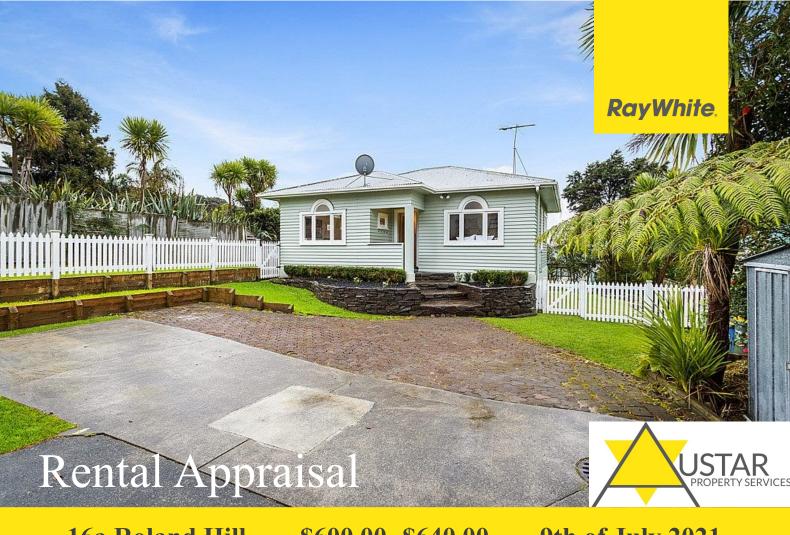

16a Roland Hill

\$600.00-\$640.00

**9th of July 2021** 

Ray White Austar Property Services thank you for the opportunity to undergo a rental appraisal on your property. Based on the current market and comparable properties in the area, we believe the property could achieve a weekly rent within this vicinity.

## **Property Description**

This beautifully presented three bedroom, one bathroom character home is situated in a highly sought after area in Glen Eden.

The living, dining and kitchen is open plan and spacious with great indoor / outdoor flow to the entertainment deck. The kitchen is modern with plenty of pantry and bench space throughout. All three bedrooms are good in size, the master bedroom has a walk in robe and a separate toilet. The family bathroom is situated in the heart of the home with a shower over bath.

Situated on a low maintenance section with plenty of off street paring.