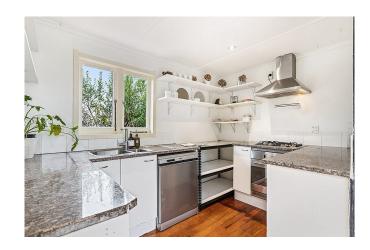

## **Property Description**

This beautifully presented three bedroom, one bathroom character home is situated in a highly sought after area in Glen Eden.

The living, dining and kitchen is open plan and spacious with great indoor / outdoor flow to the entertainment deck. The kitchen is modern with plenty of pantry and bench space throughout. All three bedrooms are good in size, the master bedroom has a walk in robe and a separate toilet. The family bathroom is situated in the heart of the home with a shower over bath.