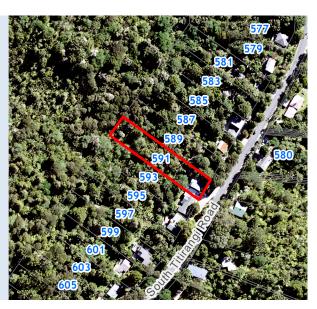

## **RATES INFORMATION**

| Location of Rating Unit | 591 South Titirangi Road Titirangi Auckland<br>0604 |
|-------------------------|-----------------------------------------------------|
| For period              | 1 July 2020 to 30 June 2021                         |
| Assessment Number       | 1234171509                                          |
| Valuation Number        | 34210-00000077300                                   |
| Valuation as at date    | 1 July 2017                                         |
| Capital Value           | \$515,000                                           |
| Land Value              | \$460,000                                           |
| Record of Title Number  | NA809/237                                           |
|                         |                                                     |

Description of Rating Unit LOT 15 DP 23036

| Description of Rates                                       | Factor/Unit              | Factor Value | Rate/Charge | Total (GST incl.) |
|------------------------------------------------------------|--------------------------|--------------|-------------|-------------------|
| Uniform Annual General Charge                              | Number of separate parts | 1            | \$439.00    | \$439.00          |
| General Rate - Urban<br>Residential                        | Capital Value            | \$515,000    | 0.00195455  | \$1,006.59        |
| Waste Management - Base<br>Service                         | Number of separate parts | 1            | \$141.03    | \$141.03          |
| Natural Environment Targeted<br>Rate - Non Business        | Capital Value            | \$515,000    | 0.00004326  | \$22.28           |
| Water Quality Targeted Rate -<br>Non Business              | Capital Value            | \$515,000    | 0.00006076  | \$31.29           |
| Retrofit Your Home Targeted Rate                           | Loan Value               | \$1,886.08   | 0.33333333  | \$628.69          |
| Total Auckland Council Rates for 2020/2021 (including GST) |                          |              |             | \$2,268.88        |