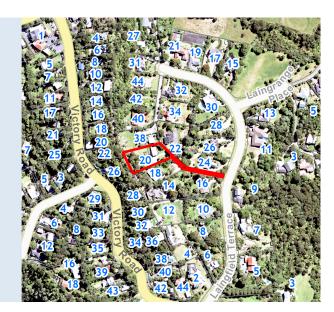

## **RATES INFORMATION**

Location of Rating Unit 20 Laingfield Terrace Laingholm Auckland 0604

For period 1 July 2021 to 30 June 2022

Assessment Number 1234174475

Valuation Number 33800-0000009809

Valuation as at date 1 July 2017
Capital Value \$840,000
Land Value \$490,000
Record of Title Number NA47D/933

Description of Rating Unit LOT 9 DP 90944, LOT 67 DP 90665

| Description of Rates                                       | Factor/Unit              | Factor Value | Rate/Charge | Total (GST incl.) |
|------------------------------------------------------------|--------------------------|--------------|-------------|-------------------|
| Uniform Annual General Charge                              | Number of separate parts | 1            | \$461.00    | \$461.00          |
| General Rate - Urban<br>Residential                        | Capital Value            | \$840,000    | 0.00206791  | \$1,737.04        |
| Waste Management - Base<br>Service                         | Number of separate parts | 1            | \$142.70    | \$142.70          |
| Natural Environment Targeted Rate - Non Business           | Capital Value            | \$840,000    | 0.00004326  | \$36.34           |
| Water Quality Targeted Rate -<br>Non Business              | Capital Value            | \$840,000    | 0.00006380  | \$53.59           |
| Total Auckland Council Rates for 2021/2022 (including GST) |                          |              |             | \$2,430.67        |