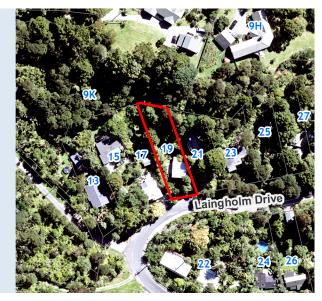

## **RATES INFORMATION**

Location of Rating Unit 19 Laingholm Drive Laingholm Auckland 0604

For period 1 July 2021 to 30 June 2022

Assessment Number 1234193897

Valuation Number 33800-0000032400

Valuation as at date 1 July 2017
Capital Value \$710,000
Land Value \$350,000
Record of Title Number NA892/297

Description of Rating Unit LOT 666 DP 32354

| Description of Rates                                       | Factor/Unit              | Factor Value | Rate/Charge | Total (GST incl.) |
|------------------------------------------------------------|--------------------------|--------------|-------------|-------------------|
| Uniform Annual General Charge                              | Number of separate parts | 1            | \$461.00    | \$461.00          |
| General Rate - Urban<br>Residential                        | Capital Value            | \$710,000    | 0.00206791  | \$1,468.22        |
| Waste Management - Base<br>Service                         | Number of separate parts | 1            | \$142.70    | \$142.70          |
| Natural Environment Targeted<br>Rate - Non Business        | Capital Value            | \$710,000    | 0.00004326  | \$30.71           |
| Water Quality Targeted Rate -<br>Non Business              | Capital Value            | \$710,000    | 0.00006380  | \$45.30           |
| Retrofit Your Home Targeted Rate                           | Loan Value               | \$49.72      | 1.02705     | \$51.06           |
| Total Auckland Council Rates for 2021/2022 (including GST) |                          |              |             | \$2,198.99        |