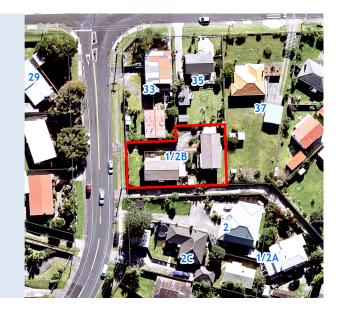

## **RATES INFORMATION**

Location of Rating Unit 1/2B Matipo Road Te Atatu Peninsula Auckland

0610

For period 1 July 2021 to 30 June 2022

Assessment Number 1234178828

Valuation Number 33470-0000016801-A

Valuation as at date 1 July 2017
Capital Value \$640,000
Land Value \$455,000
Record of Title Number NA56C/207