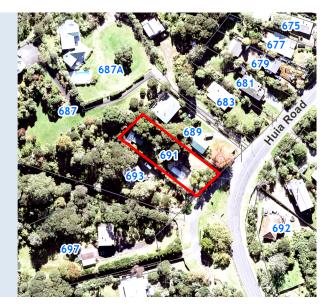

## **RATES INFORMATION**

Location of Rating Unit 691 Huia Road Parau Auckland 0604

For period 1 July 2021 to 30 June 2022

Assessment Number 1234192325

Valuation Number 33900-00000002433

Valuation as at date 1 July 2017
Capital Value \$1,050,000
Land Value \$310,000
Record of Title Number NA28A/1475

Description of Rating Unit LOT 5 DP 42452

| Description of Rates                                       | Factor/Unit              | Factor Value | Rate/Charge | Total (GST incl.) |
|------------------------------------------------------------|--------------------------|--------------|-------------|-------------------|
| Uniform Annual General Charge                              | Number of separate parts | 2            | \$461.00    | \$922.00          |
| General Rate - Rural Residential                           | Capital Value            | \$1,050,000  | 0.00186112  | \$1,954.18        |
| Waste Management - Base<br>Service                         | Number of separate parts | 2            | \$142.70    | \$285.40          |
| Natural Environment Targeted Rate - Non Business           | Capital Value            | \$1,050,000  | 0.00004326  | \$45.42           |
| Water Quality Targeted Rate -<br>Non Business              | Capital Value            | \$1,050,000  | 0.00006380  | \$66.99           |
| Waitakere Rural Sewerage<br>Targeted Rate                  | Per service provided     | 1            | \$296.75    | \$296.75          |
| Total Auckland Council Rates for 2021/2022 (including GST) |                          |              |             | \$3,570.74        |