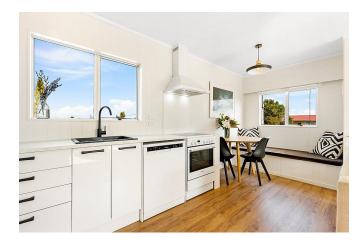

## **Property Description**

This fully renovated three bedroom, one bathroom home is situated in a highly sought after area in Te Atatu Peninsula.

The living, dining and kitchen is open plan and spacious with great indoor / outdoor flow to the entertainment decks and grass area.

All three bedrooms are doubles and the family bathroom is modern with a free standing shower.

Situated on a low maintenance section with a covered carport.