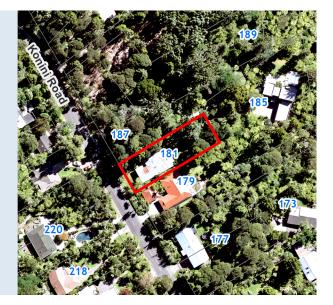

## **RATES INFORMATION**

Location of Rating Unit 181 Konini Road Titirangi Auckland 0604

For period 1 July 2021 to 30 June 2022

Assessment Number 1234168378

Valuation Number 34200-0000003800

Valuation as at date 1 July 2017
Capital Value \$1,100,000
Land Value \$670,000
Record of Title Number NA885/145

Description of Rating Unit LOT 280 DP 24221

| Description of Rates                                       | Factor/Unit              | Factor Value | Rate/Charge | Total (GST incl.) |
|------------------------------------------------------------|--------------------------|--------------|-------------|-------------------|
| Uniform Annual General Charge                              | Number of separate parts | 1            | \$461.00    | \$461.00          |
| General Rate - Urban<br>Residential                        | Capital Value            | \$1,100,000  | 0.00206791  | \$2,274.70        |
| Waste Management - Base<br>Service                         | Number of separate parts | 1            | \$142.70    | \$142.70          |
| Natural Environment Targeted<br>Rate - Non Business        | Capital Value            | \$1,100,000  | 0.00004326  | \$47.59           |
| Water Quality Targeted Rate -<br>Non Business              | Capital Value            | \$1,100,000  | 0.00006380  | \$70.18           |
| Total Auckland Council Rates for 2021/2022 (including GST) |                          |              |             | \$2,996.17        |