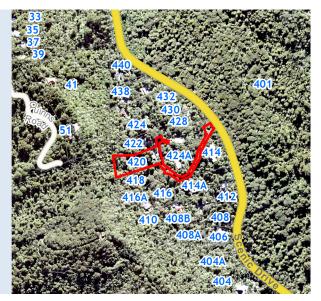

## **RATES INFORMATION**

Location of Rating Unit 420 Scenic Drive Waiatarua Auckland 0612

For period 1 July 2021 to 30 June 2022

Assessment Number 1234174612

Valuation Number 33154-00000019300

Valuation as at date 1 July 2017
Capital Value \$690,000
Land Value \$400,000
Record of Title Number NA59C/17

Description of Rating Unit LOT 11 DP 106608, LOT 6 DP 106608

| Description of Rates                                       | Factor/Unit              | Factor Value | Rate/Charge | Total (GST incl.) |
|------------------------------------------------------------|--------------------------|--------------|-------------|-------------------|
| Uniform Annual General Charge                              | Number of separate parts | 1            | \$461.00    | \$461.00          |
| General Rate - Rural Residential                           | Capital Value            | \$690,000    | 0.00186112  | \$1,284.17        |
| Waste Management - Base<br>Service                         | Number of separate parts | 1            | \$142.70    | \$142.70          |
| Natural Environment Targeted<br>Rate - Non Business        | Capital Value            | \$690,000    | 0.00004326  | \$29.85           |
| Water Quality Targeted Rate -<br>Non Business              | Capital Value            | \$690,000    | 0.00006380  | \$44.02           |
| Total Auckland Council Rates for 2021/2022 (including GST) |                          |              |             | \$1,961.74        |