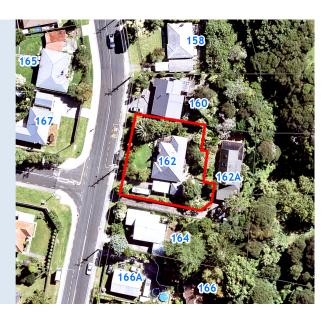

## RATES INFORMATION

Location of Rating Unit

nit 162 Atkinson Road Titirangi Auckland 0604

For period1 JulyAssessment Number12341Valuation Number34170Valuation as at date1 JulyCapital Value\$900,0Land Value\$650,0Record of Title NumberNA115

1 July 2021 to 30 June 2022 1234173098 34170-00000027400 1 July 2017 \$900,000 \$650,000 NA115B/441

Description of Rating Unit LOT 1 DP 184647

| Description of Rates                                       | Factor/Unit              | Factor Value | Rate/Charge | Total (GST incl.) |
|------------------------------------------------------------|--------------------------|--------------|-------------|-------------------|
| Uniform Annual General Charge                              | Number of separate parts | 1            | \$461.00    | \$461.00          |
| General Rate - Urban<br>Residential                        | Capital Value            | \$900,000    | 0.00206791  | \$1,861.12        |
| Waste Management - Base<br>Service                         | Number of separate parts | 1            | \$142.70    | \$142.70          |
| Natural Environment Targeted<br>Rate - Non Business        | Capital Value            | \$900,000    | 0.00004326  | \$38.93           |
| Water Quality Targeted Rate -<br>Non Business              | Capital Value            | \$900,000    | 0.00006380  | \$57.42           |
| Total Auckland Council Rates for 2021/2022 (including GST) |                          |              |             | \$2,561.17        |