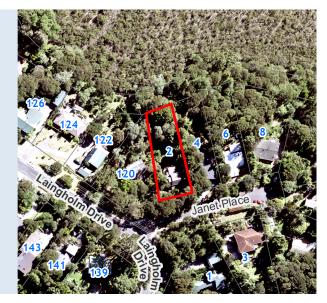

## **RATES INFORMATION**

Location of Rating Unit 2 Janet Place Laingholm Auckland 0604

For period 1 July 2021 to 30 June 2022

Assessment Number 1234167247

Valuation Number 33800-0000036900

Valuation as at date 1 July 2017
Capital Value \$860,000
Land Value \$310,000
Record of Title Number NA9B/86

Description of Rating Unit LOT 771 DP 35362

| Description of Rates                                       | Factor/Unit              | Factor Value | Rate/Charge | Total (GST incl.) |
|------------------------------------------------------------|--------------------------|--------------|-------------|-------------------|
| Uniform Annual General Charge                              | Number of separate parts | 1            | \$461.00    | \$461.00          |
| General Rate - Urban<br>Residential                        | Capital Value            | \$860,000    | 0.00206791  | \$1,778.40        |
| Waste Management - Base<br>Service                         | Number of separate parts | 1            | \$142.70    | \$142.70          |
| Natural Environment Targeted Rate - Non Business           | Capital Value            | \$860,000    | 0.00004326  | \$37.20           |
| Water Quality Targeted Rate -<br>Non Business              | Capital Value            | \$860,000    | 0.00006380  | \$54.87           |
| Total Auckland Council Rates for 2021/2022 (including GST) |                          |              |             | \$2,474.17        |