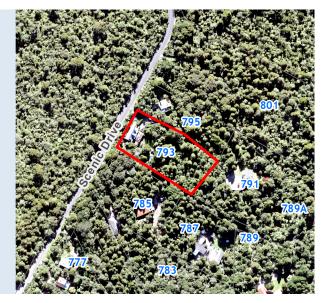

## **RATES INFORMATION**

Location of Rating Unit 793 Scenic Drive Waiatarua Auckland 0612

For period 1 July 2021 to 30 June 2022

Assessment Number 1234145854

Valuation Number 33100-0000039101

Valuation as at date 1 July 2017
Capital Value \$830,000
Land Value \$380,000
Record of Title Number NA68B/572

Description of Rating Unit LOT 1 DP 118879

| Description of Rates                                       | Factor/Unit              | Factor Value | Rate/Charge | Total (GST incl.) |
|------------------------------------------------------------|--------------------------|--------------|-------------|-------------------|
| Uniform Annual General Charge                              | Number of separate parts | 1            | \$461.00    | \$461.00          |
| General Rate - Rural Residential                           | Capital Value            | \$830,000    | 0.00186112  | \$1,544.73        |
| Waste Management - Base<br>Service                         | Number of separate parts | 1            | \$142.70    | \$142.70          |
| Natural Environment Targeted<br>Rate - Non Business        | Capital Value            | \$830,000    | 0.00004326  | \$35.91           |
| Water Quality Targeted Rate -<br>Non Business              | Capital Value            | \$830,000    | 0.00006380  | \$52.95           |
| Waitakere Rural Sewerage<br>Targeted Rate                  | Per service provided     | 1            | \$296.75    | \$296.75          |
| Total Auckland Council Rates for 2021/2022 (including GST) |                          |              |             | \$2,534.04        |