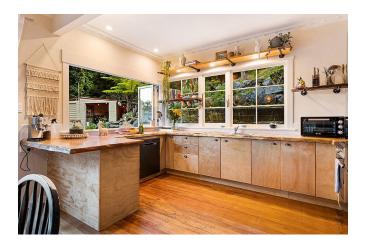

## **Property Description**

This beautifully presented three bedroom, one bathroom home is situated in a highly sought after area in Titirangi.

The living area is spacious with a fireplace and connects to the entertainment deck. The dining room is open plan with the kitchen and has plenty of pantry and bench space throughout.