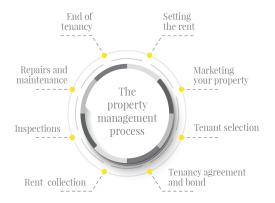

## The Value of a Property Manager

- 1. Comprehensive initial inspections
- 2. Regular market rent reviews
- 3. Educated legislative advice
- 4. 24/7 Contact
- 5. Daily rent and arrears monitoring
- 6. Minimised vacancy periods
- 7. Access to the best tenancy law advice
- 8. Compliant tenancy agreements
- Personalised service offerings

Let us know if you'd like to see the detailed list of over 40 unique tasks we can take care of when managing your property or if you'd like to request your free Landlord Information and Claimable Expenses Guides.