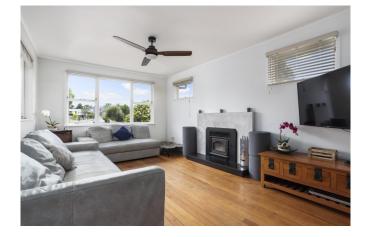

### **Property Description**

This beautifully presented three bedroom, one bathroom home is situated in a highly sought after area in Glendene.

The kitchen and dining area is open plan and spacious. The kitchen is modern with plenty of pantry and bench space throughout and connects to the family room with a fireplace. There is also a separate spacious living area. All three bedrooms are doubles with built in robes and the family bathroom has a shower over bath, the toilet is separate.

This home has ample storage downstairs and rumpus rooms, there is a single garage and plenty of off street parking. The added bonus is the sleep out to the rear of the property with a good size outdoor entertainment area.