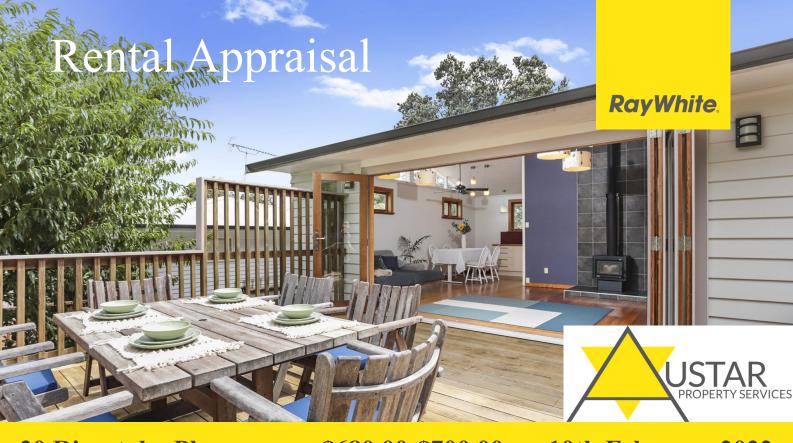

### **Property Description**

This beautifully presented three bedroom, one bathroom home is situated in a highly sough after area in Titirangi.

The living, dining and kitchen is open plan and spacious. The kitchen is modern with plenty of pantry and bench space throughout and the living room has a wood burner and great indoor / outdoor flow to the entertainment deck.