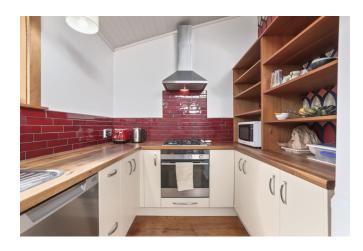

### **Property Description**

This beautifully presented three bedroom, one bathroom home is situated in a highly sough after area in Titirangi.

The living, dining and kitchen is open plan and spacious. The kitchen is modern with plenty of pantry and bench space throughout and the living room has a wood burner and great indoor / outdoor flow to the entertainment deck.