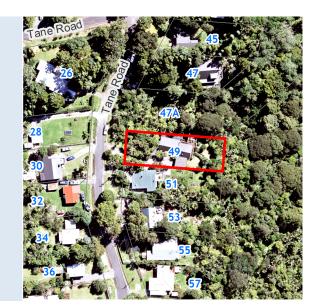

## **RATES INFORMATION**

Location of Rating Unit 49 Tane Road Laingholm Auckland 0604

For period 1 July 2021 to 30 June 2022

Assessment Number 1234181453

Valuation Number 33800-0000016400

 Valuation as at date
 1 July 2017
 1 June 2021