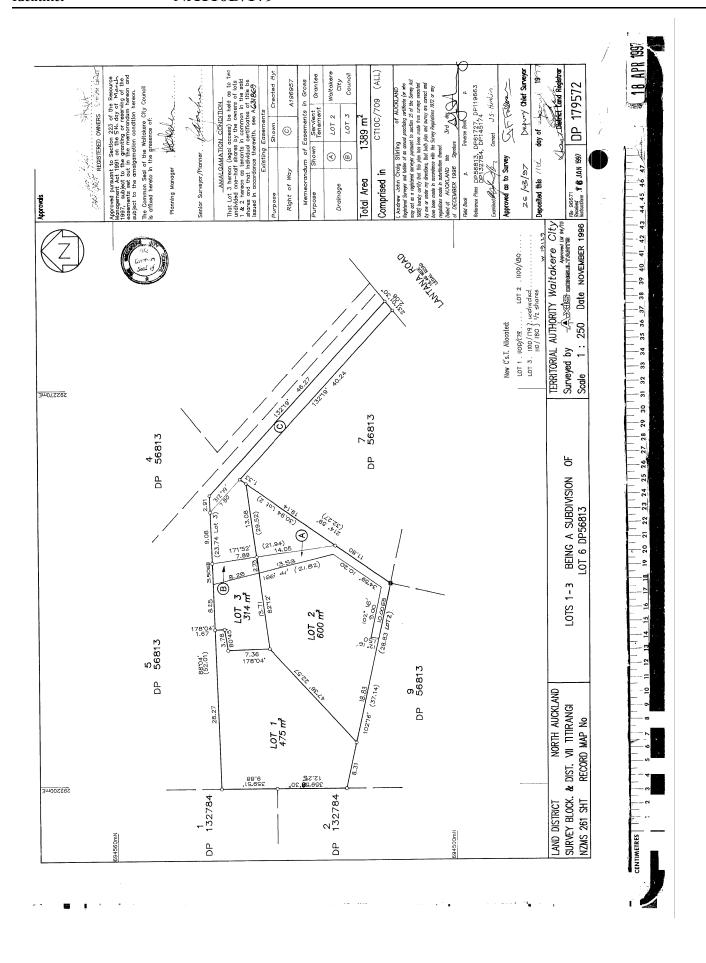

**Estate** Fee Simple

Area 475 square metres more or less
Legal Description Lot 1 Deposited Plan 179572

**Registered Owners** 

Conrad Roger LaPointe, Wendy Jane Mason and Karen Gaye Poole

**Estate** Fee Simple - 1/2 share

Area 314 square metres more or less
Legal Description Lot 3 Deposited Plan 179572

**Registered Owners** 

Conrad Roger LaPointe, Wendy Jane Mason and Karen Gaye Poole

## Interests

Subject to Section 241(2) Resource Management Act 1991

A175507 Building Line Restriction

Appurtenant hereto are rights of way specified in Easement Certificate A218683

Subject to a right of way over part marked C on DP 179572 specified in Easement Certificate A218683

Subject to a drainage right (in gross) over part marked B on DP 179572 in favour of the Waitakere City Council created by Transfer D129936.6 - 11.4.1997 at 1.33 pm (affects Lot 3 DP 179572)

The easements created by Transfer D129936.6 are subject to Section 243 (a) Resource Management Act 1991