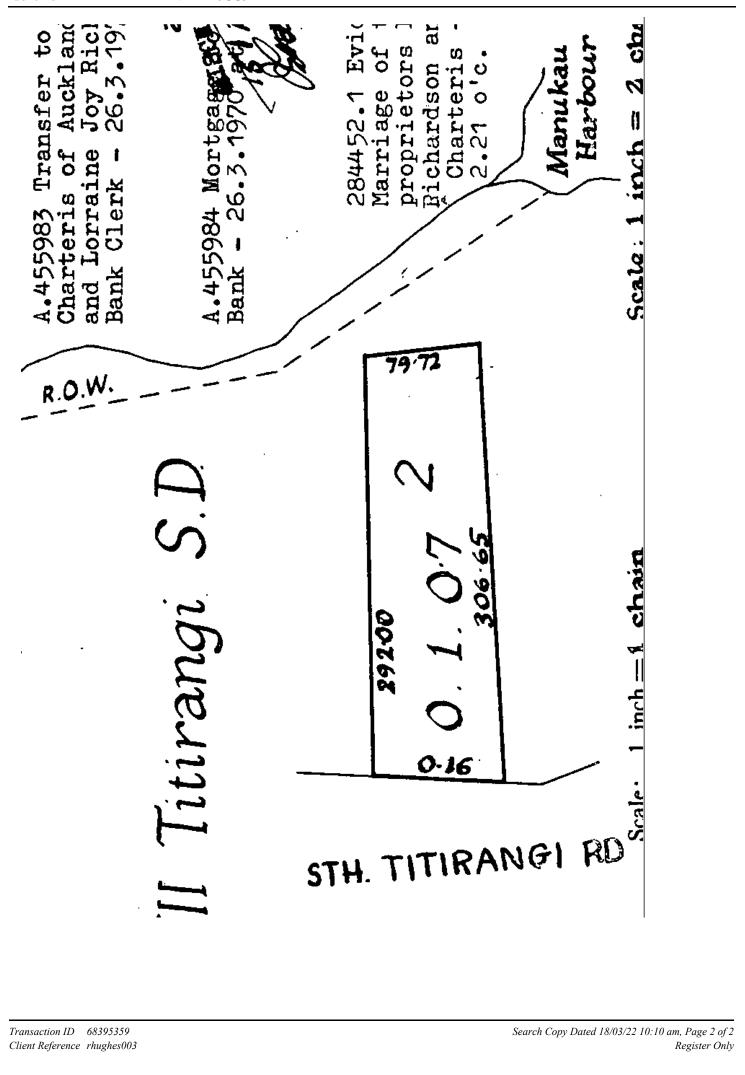

**Estate** Fee Simple

Area 1029 square metres more or less
Legal Description Lot 2 Deposited Plan 20310

**Registered Owners** 

Allan Donald Drake as to a 1/2 share

Rosalyn Yvonne Hepple-Drake as to a 1/2 share

## **Interests**

Appurtenant hereto is a right of way created by Conveyance 14985 (9D309) (affects part formerly Allotment 53 Parish of Waikomiti)

5331108.2 Mortgage to Kiwibank Limited - 3.9.2002 at 9:00 am