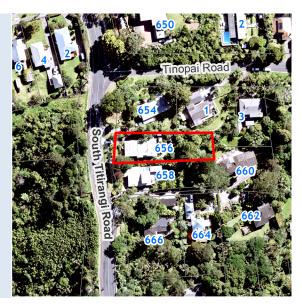

## **RATES INFORMATION**

| Location of Rating Unit | 656 South Titirangi Road <sup>-</sup><br>0604 | Titirangi Auckland |  |
|-------------------------|-----------------------------------------------|--------------------|--|
| For period              | 1 July 2021 to 30 June 2022                   |                    |  |
| Assessment Number       | 1234197996                                    |                    |  |
| Valuation Number        | 34220-00000026700                             |                    |  |
| Valuation as at date    | 1 July 2017                                   | 1 June 2021        |  |
| Capital Value           | \$950,000                                     | \$1,350,000        |  |
| Land Value              | \$500,000                                     | \$710,000          |  |
| Record of Title Number  | NA4D/889                                      |                    |  |

## Description of Rating Unit LOT 2 DP 20310

Please Note: The values as at 1 Jul 2017 were used to assess the 2021/22 rates. The values as at 1 Jun 2021 will be used to assess rates as from 1 Jul 2022.