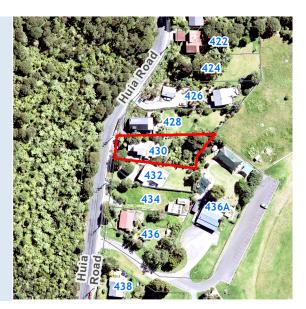

## **RATES INFORMATION**

Location of Rating Unit

430 Huia Road Laingholm Auckland 0604

| For period             | 1 July 2021 to 30 June 2022 |             |  |
|------------------------|-----------------------------|-------------|--|
| Assessment Number      | 1234194260                  |             |  |
| Valuation Number       | 33800-0000000206            |             |  |
| Valuation as at date   | 1 July 2017                 | 1 June 2021 |  |
| Capital Value          | \$720,000                   | \$950,000   |  |
| Land Value             | \$310,000                   | \$420,000   |  |
| Record of Title Number | NA8D/1242                   |             |  |

## Description of Rating Unit LOT 7 DP 39710

Please Note: The values as at 1 Jul 2017 were used to assess the 2021/22 rates. The values as at 1 Jun 2021 will be used to assess rates as from 1 Jul 2022.