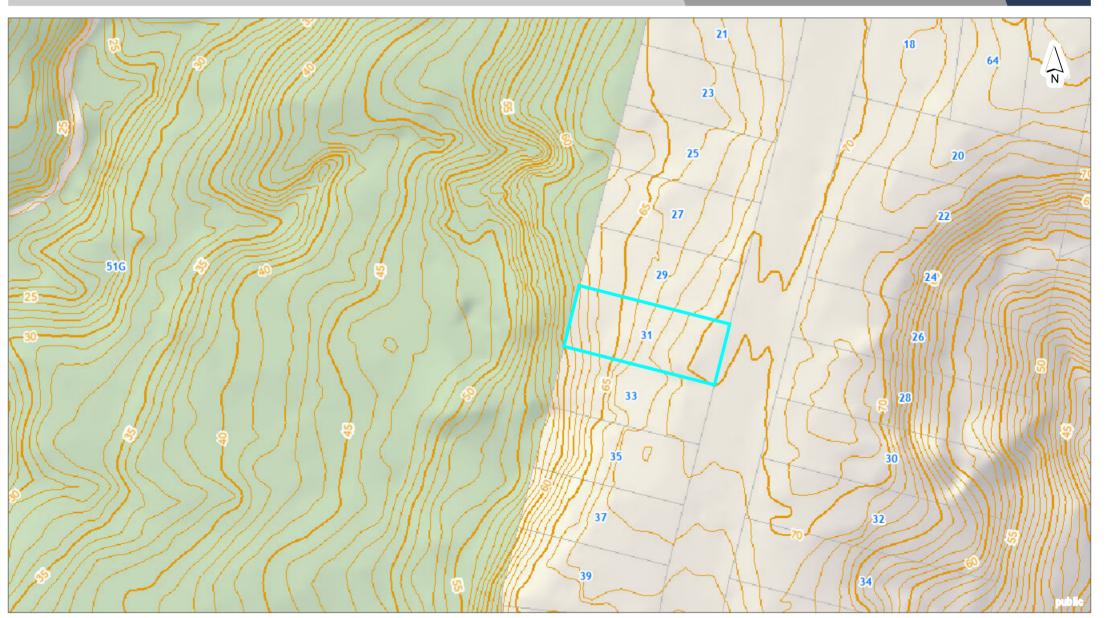

Contours - 31 Rimutaka

0 6.5 13 19.5 Meters Scale @ A4 = 1:1,000 Date Printed: 8/07/2022

Place Name Search

Rail Stations (8,000)

₩ Railway (2.500)

**Rail Stations** 

**Railwav Lines** 

Roads (1,000)

## Contours 2016

#### Contours 1m Intervals

#### Contours 2m

Contours 2m

## Contours 1m

Contours 1m