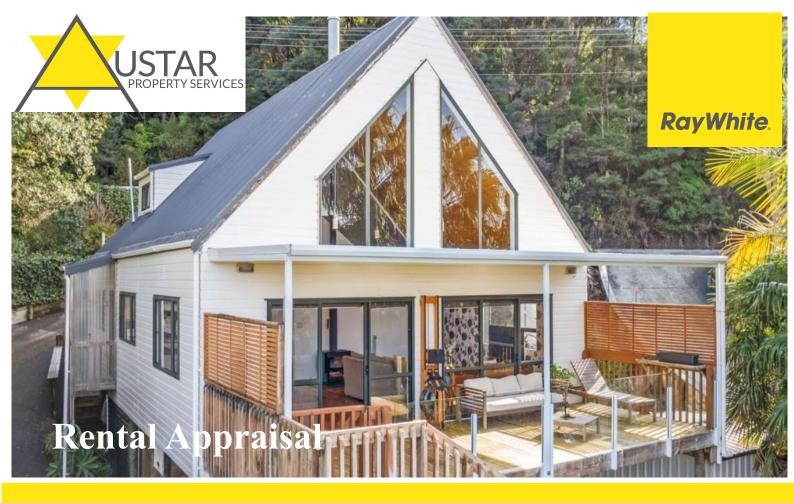

## **Property Description**

This amazing home with a unique layout and many extra's includes 4 bedroom,s 2 bathrooms spread over 2 levels with a 3rd basement level including carport, patio and storage. On the first floor cathedral ceilings combine with the open plan lounge/dining creating space and light and leads to a large entertainers covered deck with sea views. There are also 2 bedrooms, a bathroom, separate toilet and laundry on this level. The upper level includes 2 further bedrooms, master with shared ensuite access. Double glazed bedroom windows, heat pump plus Wood burner and popular location will have appeal.