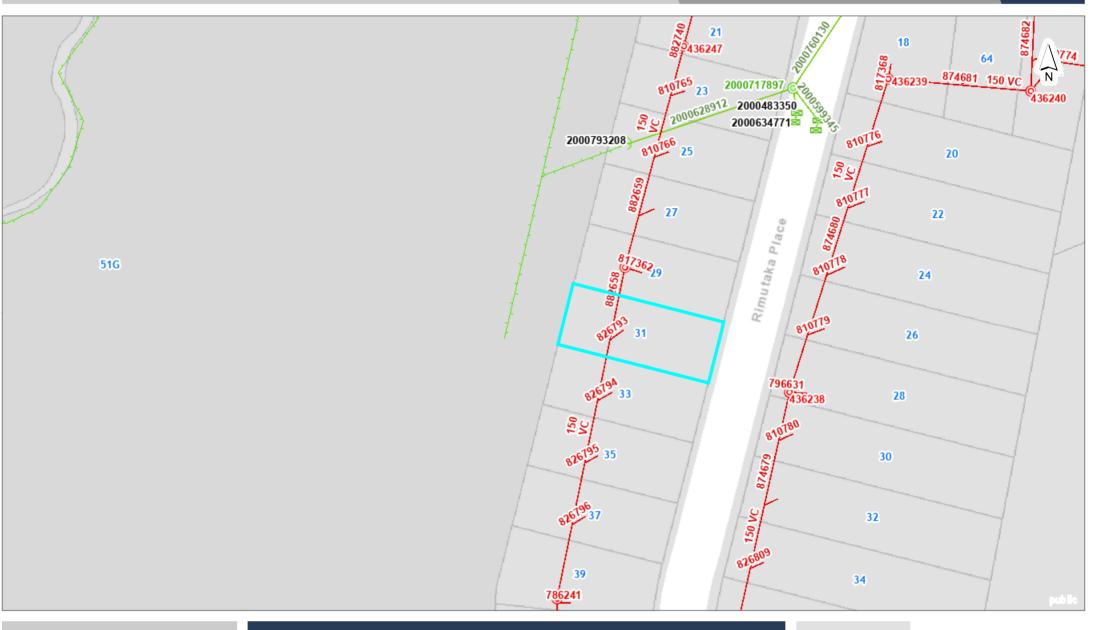

Services - 31 Rimutaka

0 6.5 13 19.5 Meters Scale @ A4 = 1:1,000 Date Printed: 8/07/2022

#### Wastewater

#### Local Network

#### Wastewater Fitting (Local)

Wastewater Fitting (Local) •

## Wastewater Manhole GIS ID Label (Local)

Wastewater Manhole GIS ID Label (Local)

### Wastewater Manhole (Local)

0 Wastewater Manhole (Local)

# Wastewater Pipe GIS ID Label (Local)

Wastewater Pipe GIS ID Label (Local)

## Wastewater Pipe (Local)

- Operational
- Operational Not Vested \_ \_
- Abandoned / Not Operational

# Wastewater Structure (Local)

### Wastewater Other Structure (Local)

Wastewater Other Structure (Local)

# Wastewater Pump Station (Local)

Wastewater Pump Station (Local)