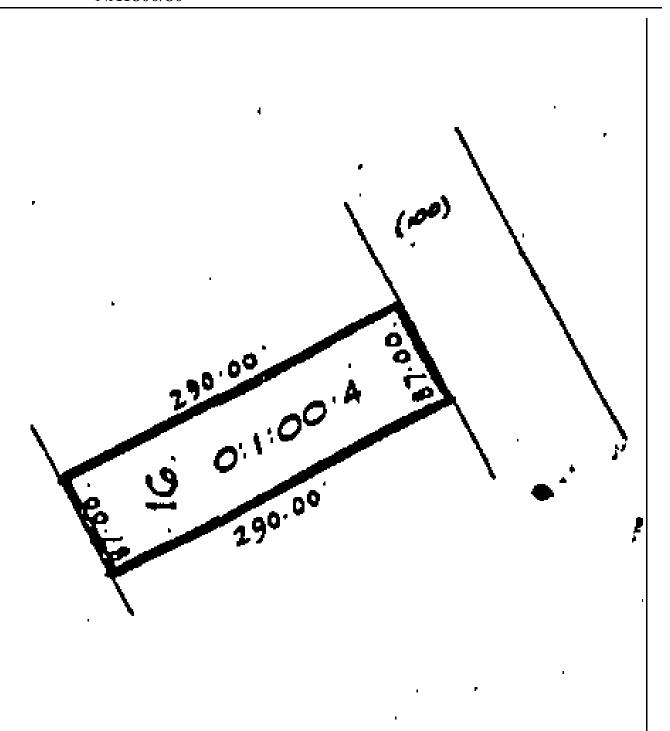

**Estate** Fee Simple

1022 square metres more or less Area **Legal Description** Lot 16 Deposited Plan 42452

**Registered Owners** 

Martin John Wanstall and Sylvia Christa Wanstall