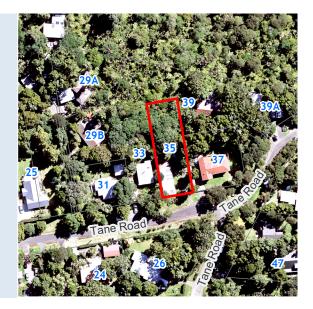

## **RATES INFORMATION**

Location of Rating Unit 35 Tane Road Laingholm Auckland 0604

For period 1 July 2022 to 30 June 2023

Assessment Number 1234182265

Valuation Number 33800-0000017100

Valuation as at date 1 June 2021
Capital Value \$810,000
Land Value \$510,000
Record of Title Number NA40C/62