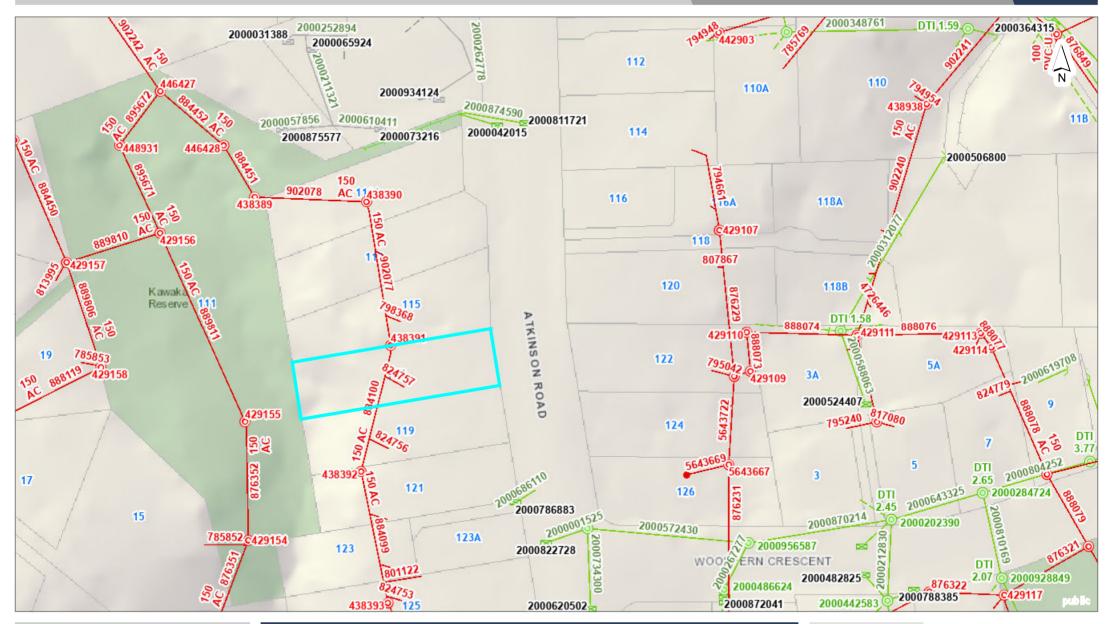

Services - 117 Atkinson Rd

6.5 13 19.5 Meters Scale @ A4 = 1:1,000 Date Printed: 5/08/2022

#### Wastewater

#### Local Network

#### Wastewater Fitting (Local)

Wastewater Fitting (Local) •

## Wastewater Manhole GIS ID Label (Local)

Wastewater Manhole GIS ID Label (Local)

## Wastewater Manhole (Local)

0 Wastewater Manhole (Local)

## Wastewater Pipe GIS ID Label (Local)

Wastewater Pipe GIS ID Label (Local)

## Wastewater Pipe (Local)

- Operational
- Operational Not Vested \_ \_
- Abandoned / Not Operational

# Wastewater Structure (Local)

## Wastewater Other Structure (Local)

Wastewater Other Structure (Local)

## Wastewater Pump Station (Local)

Wastewater Pump Station (Local)

## Transmission Network

## Wastewater Fitting (Transmission)

Wastewater Fitting (Transmission) ٠

# Wastewater Manhole (Transmission)

0 Wastewater Manhole (Transmission)

# Wastewater Pipe (Transmission)

This map clan is illustrative only and all information should be independ **Opperational** te before taking any action. Copyright Auckland Council. Land Parcel Boundary information from LIN North Oceaning Researed). Whilst due care has been taken, Au chang Council gives no warranty as to the accuracy and plan completeness of any information on this -mep/plar**Propose o** liability for any error, omission or use of the information. Height datum: Auckland 1946.

## Wastewater Structure (Transmission)

Legend