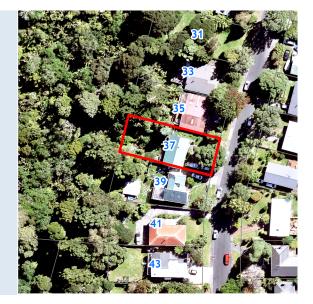

## **RATES INFORMATION**

Location of Rating Unit 37 Rimutaka Place Titirangi Auckland 0604

For period 1 July 2022 to 30 June 2023

Assessment Number 1234192051

Valuation Number 33700-00000033512

Valuation as at date 1 June 2021
Capital Value \$1,050,000
Land Value \$460,000
Record of Title Number NA5D/909