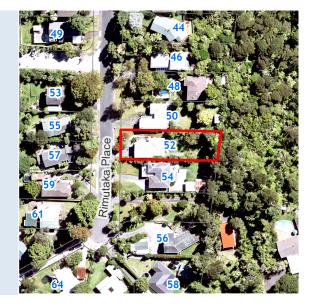

## **RATES INFORMATION**

Location of Rating Unit 52 Rimutaka Place Titirangi Auckland 0604

For period 1 July 2022 to 30 June 2023

Assessment Number 1234180824

Valuation Number 33700-00000017819

Valuation as at date 1 June 2021
Capital Value \$1,200,000
Land Value \$460,000
Record of Title Number NA7A/501