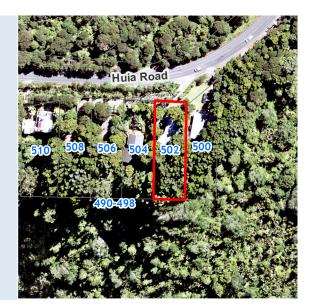

## **RATES INFORMATION**

Location of Rating Unit 502 Huia Road Laingholm Auckland 0604

For period 1 July 2022 to 30 June 2023

Assessment Number 1234166889

Valuation Number 33800-00000002105

Valuation as at date 1 June 2021
Capital Value \$910,000
Land Value \$420,000
Record of Title Number NA4B/1286

Description of Rating Unit LOT 5 DP 51232

| Description of Rates                                       | Factor/Unit              | Factor Value | Rate/Charge | Total (GST incl.) |
|------------------------------------------------------------|--------------------------|--------------|-------------|-------------------|
| Uniform Annual General Charge                              | Number of separate parts | 1            | \$477.00    | \$477.00          |
| General Rate - Urban<br>Residential                        | Capital Value            | \$910,000    | 0.00162205  | \$1,476.07        |
| Waste Management - Food<br>Scraps Service Waitakere A      | Number of separate parts | 1            | \$23.76     | \$23.76           |
| Waste Management - Base<br>Service                         | Number of separate parts | 1            | \$140.45    | \$140.45          |
| Natural Environment Targeted<br>Rate - Non Business        | Capital Value            | \$910,000    | 0.00003248  | \$29.56           |
| Water Quality Targeted Rate -<br>Non Business              | Capital Value            | \$910,000    | 0.00004958  | \$45.12           |
| Climate Action Targeted Rate - Urban Residential           | Capital Value            | \$910,000    | 0.00004833  | \$43.98           |
| Total Auckland Council Rates for 2022/2023 (including GST) |                          |              |             | \$2,235.94        |