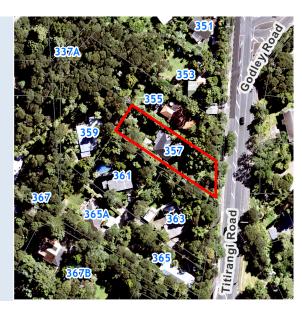

## **RATES INFORMATION**

Location of Rating Unit

357 Titirangi Road Titirangi Auckland 0604

For period1 July 202Assessment Number12341907Valuation Number34160-000Valuation as at date1 June 202Capital Value\$1,125,000Land Value\$660,0000Record of Title NumberNA783/81