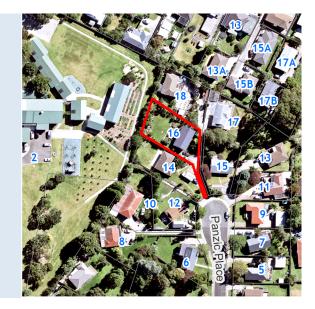

## **RATES INFORMATION**

Location of Rating Unit 16 Panzic Place Glen Eden Auckland 0602

For period 1 July 2022 to 30 June 2023

Assessment Number 1234163804

Valuation Number 33342-00000032400

Valuation as at date 1 June 2021
Capital Value \$1,025,000
Land Value \$930,000
Record of Title Number NA41B/531

Description of Rating Unit LOT 6 DP 85015

| Description of Rates                                       | Factor/Unit              | Factor Value | Rate/Charge | Total (GST incl.) |
|------------------------------------------------------------|--------------------------|--------------|-------------|-------------------|
| Uniform Annual General Charge                              | Number of separate parts | 1            | \$477.00    | \$477.00          |
| General Rate - Urban<br>Residential                        | Capital Value            | \$1,025,000  | 0.00162205  | \$1,662.60        |
| Waste Management - Food<br>Scraps Service Waitakere A      | Number of separate parts | 1            | \$23.76     | \$23.76           |
| Waste Management - Base<br>Service                         | Number of separate parts | 1            | \$140.45    | \$140.45          |
| Natural Environment Targeted<br>Rate - Non Business        | Capital Value            | \$1,025,000  | 0.00003248  | \$33.29           |
| Water Quality Targeted Rate -<br>Non Business              | Capital Value            | \$1,025,000  | 0.00004958  | \$50.82           |
| Climate Action Targeted Rate - Urban Residential           | Capital Value            | \$1,025,000  | 0.00004833  | \$49.54           |
| Total Auckland Council Rates for 2022/2023 (including GST) |                          |              |             | \$2,437.46        |