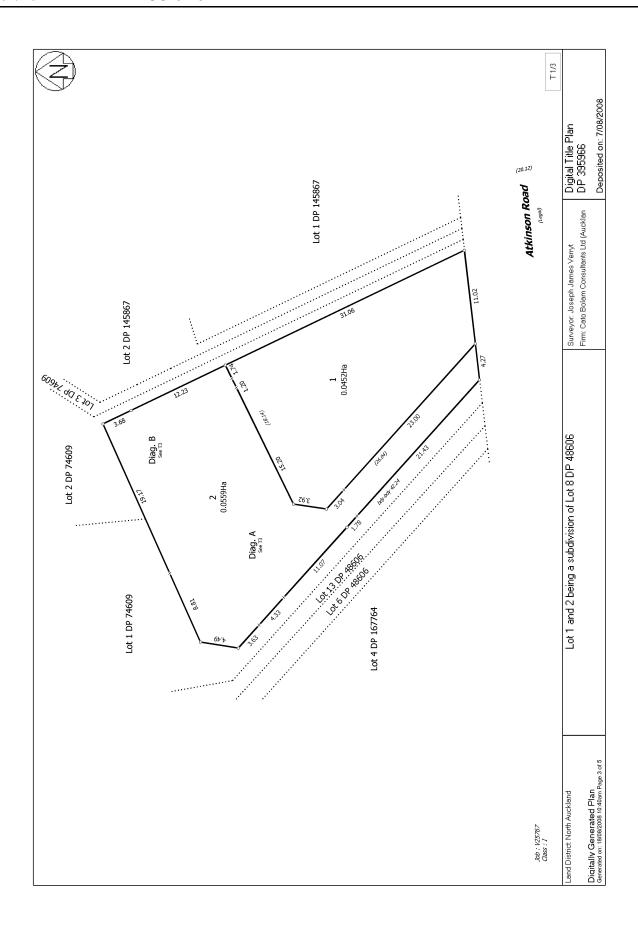

**Estate** Fee Simple

Area 559 square metres more or less
Legal Description Lot 2 Deposited Plan 395966

**Registered Owners** 

Daniel Russell Bowden and Hayley Rose Bowden

## **Interests**

Subject to Section 59 Land Act 1948

7900361.3 Consent Notice pursuant to Section 221 Resource Management Act 1991 - 7.8.2008 at 9:00 am

Subject to a right of way, right to convey water, electricity, gas, telecommunications and computer media over part marked A and C, a right to drain water over part marked C, D and E and a right to drain sewage over part marked F and G all on DP 395966 created by Easement Instrument 7900361.5 - 7.8.2008 at 9:00 am

The easements created by Easement Instrument 7900361.5 are subject to Section 243 (a) Resource Management Act 1991 Subject to a right (in gross) to a drainage easement over part marked B, E and F on DP 395966 in favour of Waitakere City Council created by Easement Instrument 7900361.6 - 7.8.2008 at 9:00 am

The easements created by Easement Instrument 7900361.6 are subject to Section 243 (a) Resource Management Act 1991 11894522.3 Mortgage to ANZ Bank New Zealand Limited - 4.11.2020 at 2:31 pm