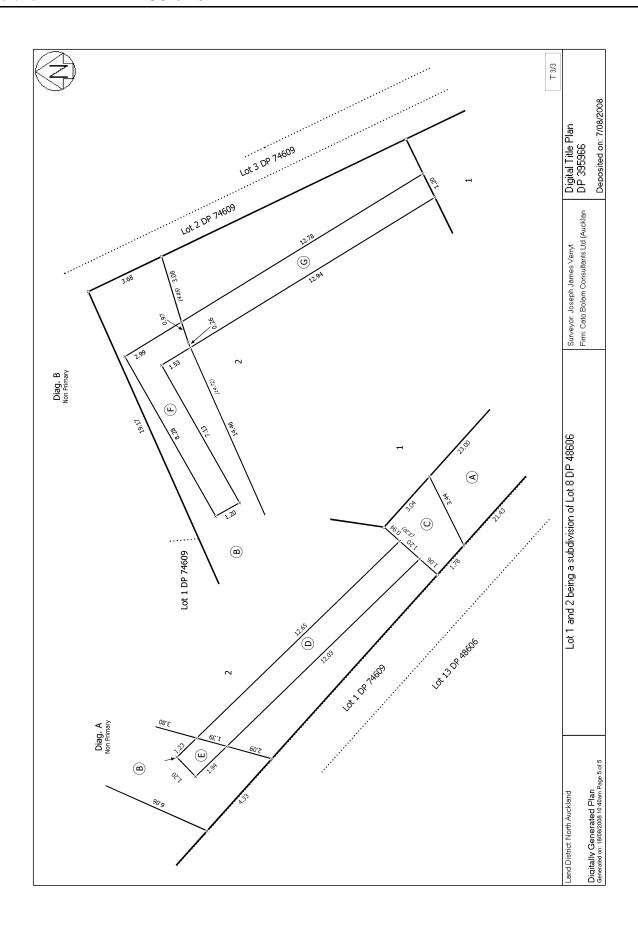

## **Interests**

Subject to Section 59 Land Act 1948

7900361.3 Consent Notice pursuant to Section 221 Resource Management Act 1991 - 7.8.2008 at 9:00 am

Subject to a right of way, right to convey water, electricity, gas, telecommunications and computer media over part marked A and C, a right to drain water over part marked C, D and E and a right to drain sewage over part marked F and G all on DP 395966 created by Easement Instrument 7900361.5 - 7.8.2008 at 9:00 am

The easements created by Easement Instrument 7900361.5 are subject to Section 243 (a) Resource Management Act 1991 Subject to a right (in gross) to a drainage easement over part marked B, E and F on DP 395966 in favour of Waitakere City Council created by Easement Instrument 7900361.6 - 7.8.2008 at 9:00 am

The easements created by Easement Instrument 7900361.6 are subject to Section 243 (a) Resource Management Act 1991 11894522.3 Mortgage to ANZ Bank New Zealand Limited - 4.11.2020 at 2:31 pm