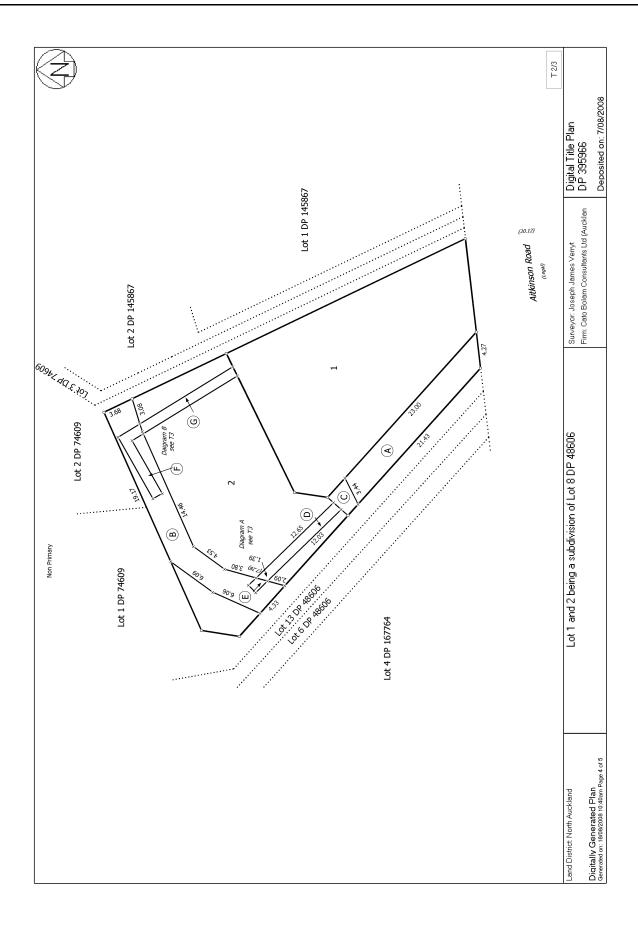

## **Interests**

Subject to Section 59 Land Act 1948

7900361.3 Consent Notice pursuant to Section 221 Resource Management Act 1991 - 7.8.2008 at 9:00 am

Subject to a right of way, right to convey water, electricity, gas, telecommunications and computer media over part marked A and C, a right to drain water over part marked C, D and E and a right to drain sewage over part marked F and G all on DP 395966 created by Easement Instrument 7900361.5 - 7.8.2008 at 9:00 am

The easements created by Easement Instrument 7900361.5 are subject to Section 243 (a) Resource Management Act 1991 Subject to a right (in gross) to a drainage easement over part marked B, E and F on DP 395966 in favour of Waitakere City Council created by Easement Instrument 7900361.6 - 7.8.2008 at 9:00 am

The easements created by Easement Instrument 7900361.6 are subject to Section 243 (a) Resource Management Act 1991 11894522.3 Mortgage to ANZ Bank New Zealand Limited - 4.11.2020 at 2:31 pm