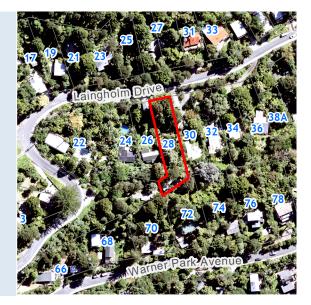

## **RATES INFORMATION**

Location of Rating Unit 28 Laingholm Drive Laingholm Auckland 0604

For period 1 July 2024 to 30 June 2025

Assessment Number 1234190872

Valuation Number 33800-0000027700

Valuation as at date 1 June 2021
Capital Value \$420,000
Land Value \$410,000
Record of Title Number NA951/131