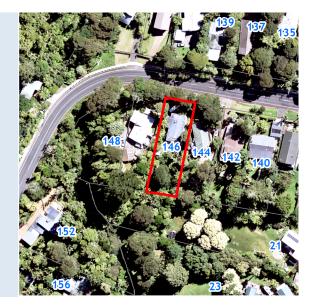

## **RATES INFORMATION**

Location of Rating Unit 146 Woodlands Park Road Titirangi Auckland

0604

For period 1 July 2023 to 30 June 2024

Assessment Number 1234169368

Valuation Number 33700-00000042600

Valuation as at date 1 June 2021
Capital Value \$1,000,000
Land Value \$540,000
Record of Title Number NA5D/845

Description of Rating Unit LOT 36 DP 40976

| Description of Rates                                             | Factor/Unit              | Factor Value | Rate/Charge | Total (GST incl.) |
|------------------------------------------------------------------|--------------------------|--------------|-------------|-------------------|
| Uniform Annual General Charge                                    | Number of separate parts | 1            | \$529.00    | \$529.00          |
| General Rate - Urban<br>Residential                              | Capital Value            | \$1,000,000  | 0.00180422  | \$1,804.22        |
| Waste Management - Standard Recycling                            | Number of separate parts | 1            | \$96.18     | \$96.18           |
| Waste Management - Food<br>Scraps Service                        | Number of separate parts | 1            | \$77.20     | \$77.20           |
| Waste Management - Minimum<br>Base Service                       | Number of separate parts | 1            | \$59.39     | \$59.39           |
| Natural Environment Targeted<br>Rate - Non Business              | Capital Value            | \$1,000,000  | 0.00001666  | \$16.66           |
| Water Quality Targeted Rate -<br>Non Business                    | Capital Value            | \$1,000,000  | 0.00001147  | \$11.47           |
| Climate Action Transport<br>Targeted Rate - Urban<br>Residential | Capital Value            | \$1,000,000  | 0.00005010  | \$50.10           |
| Total Auckland Council Rates for 2023/2024 (including GST)       |                          |              |             | \$2,644.22        |