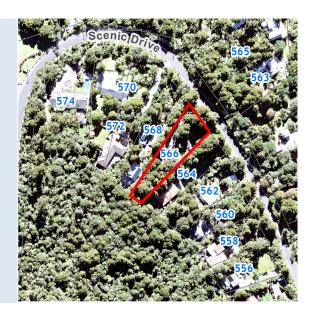

## **RATES INFORMATION**

Location of Rating Unit 566 Scenic Drive Waiatarua Auckland 0612

For period 1 July 2024 to 30 June 2025

Assessment Number 1234164482

Valuation Number 33210-00000044100

Valuation as at date 1 June 2021
Capital Value \$1,125,000
Land Value \$470,000
Record of Title Number NA436/241