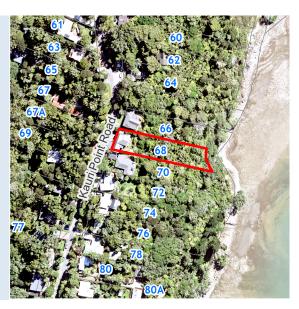

## **RATES INFORMATION**

Location of Rating Unit

68 Kauri Point Road Laingholm Auckland 0604

For period1 JulyAssessment Number12341Valuation Number33800Valuation as at date1 JuneCapital Value\$1,275Land Value\$670,0Record of Title NumberNA10