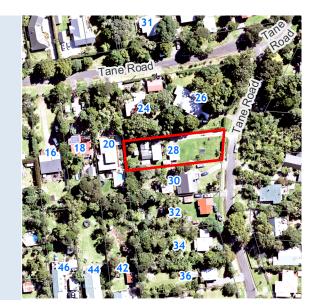

## **RATES INFORMATION**

Location of Rating Unit 28 Tane Road Laingholm Auckland 0604

For period 1 July 2024 to 30 June 2025

Assessment Number 1234183299

Valuation Number 33800-0000018700

Valuation as at date 1 June 2021
Capital Value \$1,000,000
Land Value \$650,000
Record of Title Number NA474/90