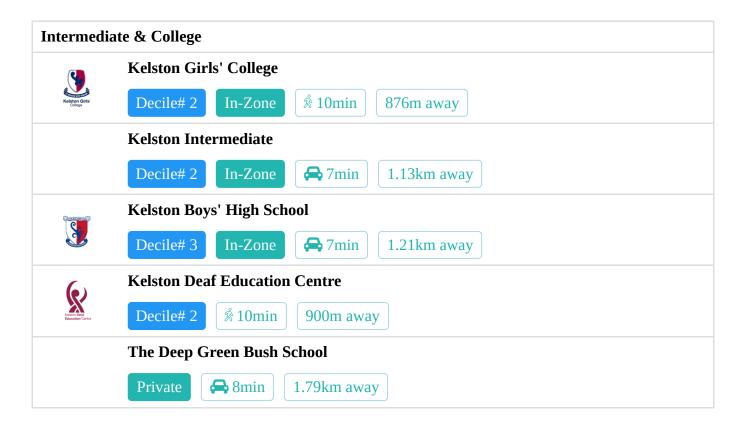

cina Place                                       |
|-------------------------------|---------------------------------------------------------|
| Zoning                        | Residential-Terrace Housing and Apartment Building Zone |
| Storm water Pipe              | Not within property boundary                            |
| Waste water Pipe              | Within property boundary                                |
| Land size                     | approximately 376m2                                     |
| Potential No. of subdivisions | approximately 3 lots                                    |

## Flooding and Underground Services Map





# **Overlay, Control & designations**

#### **Controls**

Macroinvertebrate Community Index Urban

## **Property Summary**



#### **School Zoning**



## **School Zoning**



#### **Disclaimer**

This document is intended to provide general information about considerations that may affect future development and resource consent applications at the subject site. The information is indicative only and subject to change over time. Resource consent considerations also depend on the activities being proposed. As such, this report alone should not be relied upon for evaluating future development potential or resource consent considerations. Property Portal Limited (Relab) accepts no liability or responsibility to any person for any loss in connection with this report, including any error in, or omission from, any information made available through this report.

Full Terms of Use can be found on our website at <a href="https://relab.co.nz/ter