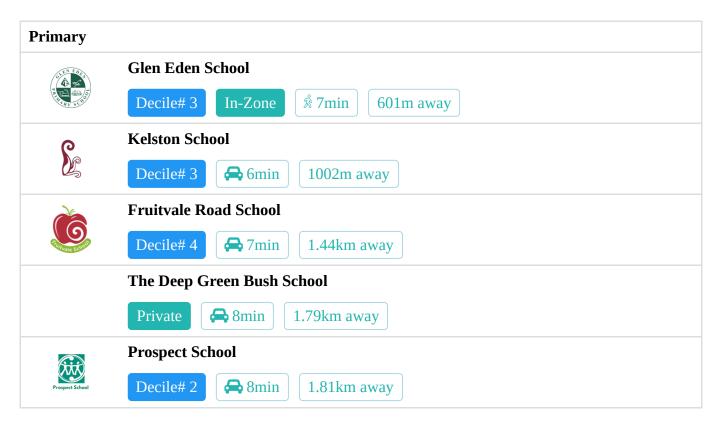

|
|-------------------------------|---------------------------------------------------------|
| Zoning                        | Residential-Terrace Housing and Apartment Building Zone |
| Storm water Pipe              | Not within property boundary                            |
| Waste water Pipe              | Within property boundary                                |
| Land size                     | approximately 376m2                                     |
| Potential No. of subdivisions | approximately 3 lots                                    |

## Flooding and Underground Services Map





# **Overlay, Control & designations**

#### **Controls**

Macroinvertebrate Community Index Urban

## **Property Summary**



#### **School Zoning**



## **School Zoning**



#### **Disclaimer**

This document is intended to provide general information about considerations that may affect future development and resource consent applications at the subject site. The information is indicative only and subject to change over time. Resource consent considerations also depend on the activities being proposed. As such, this report alone should not be relied upon for evaluating future development potential or resource consent considerations. Property Portal Limited (Relab) accepts no liability or responsibility to any person for any loss in connection with this report, including any error in, or omission from, any information made available through this report.

Full Terms of Use can be found on our website at <a href="https://relab.co.nz/terms">https://relab.co.nz/