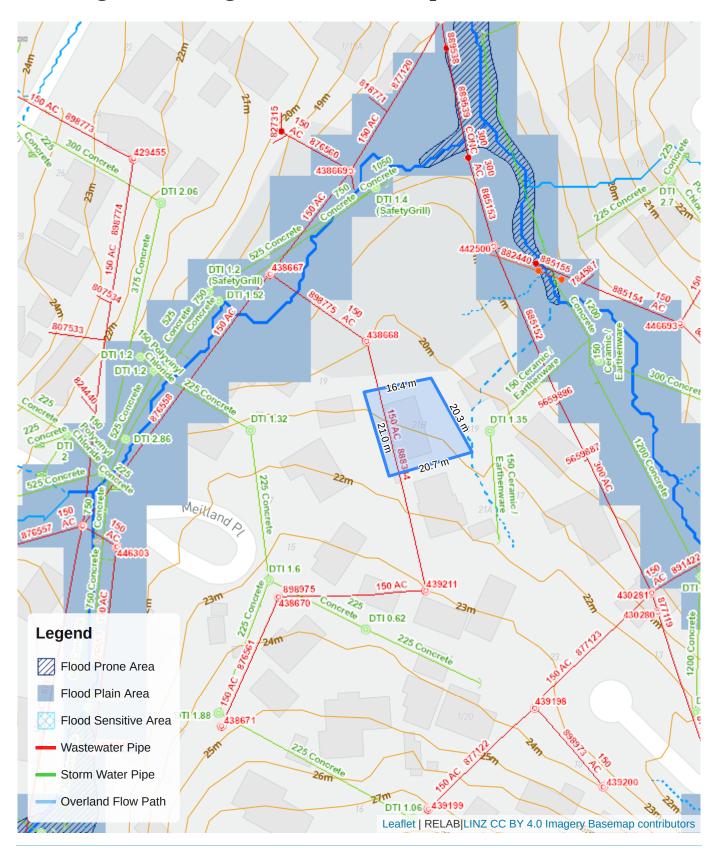

## Flooding and Underground Services Map

#### **Subdivision Details**

| Address                       | 21B Glucina Place                                       |
|-------------------------------|---------------------------------------------------------|
| Zoning                        | Residential-Terrace Housing and Apartment Building Zone |
| Storm water Pipe              | Not within property boundary                            |
| Waste water Pipe              | Within property boundary                                |
| Land size                     | approximately 376m2                                     |
| Potential No. of subdivisions | approximately 3 lots                                    |