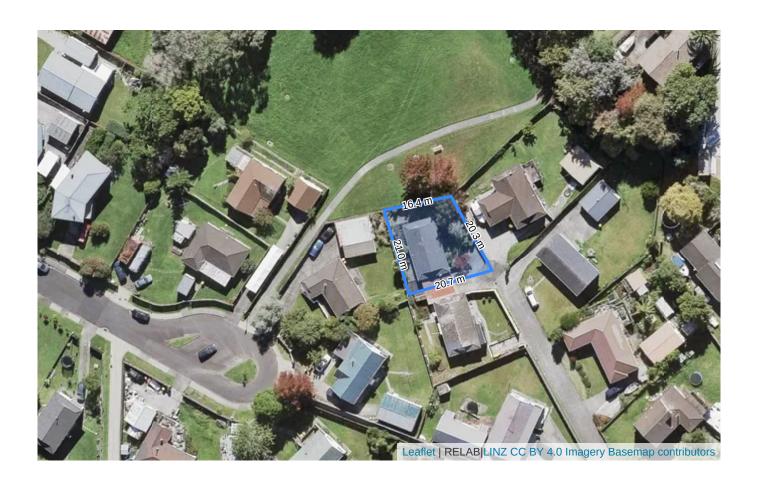

# 21B Glucina Place, Glen Eden (Auckland)

| Title Records        |                                                         |
|----------------------|---------------------------------------------------------|
| Ownership            | • Diane Wallace (Owner since 09 Jun 2022)               |
| Land Title           | Freehold 376 m <sup>2</sup>                             |
|                      | (Title issued from 09 Jun 2022)                         |
| Certificate of Title | 1031960                                                 |
| Legal Description    | Fee Simple, 1/1, Lot 2 Deposited Plan 570761, 376 m2    |
| Zoning               | Residential-Terrace Housing and Apartment Building Zone |

#### **Subdivision Details**

| Address                       | 21B Glucina Place                                       |
|-------------------------------|---------------------------------------------------------|
| Zoning                        | Residential-Terrace Housing and Apartment Building Zone |
| Storm water Pipe              | Not within property boundary                            |
| Waste water Pipe              | Within property boundary                                |
| Land size                     | approximately 376m2                                     |
| Potential No. of subdivisions | approximately 3 lots                                    |