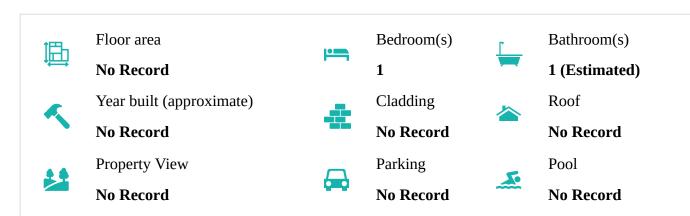

| 21B Glucina Place                                       |
|-------------------------------|---------------------------------------------------------|
| Zoning                        | Residential-Terrace Housing and Apartment Building Zone |
| Storm water Pipe              | Not within property boundary                            |
| Waste water Pipe              | Within property boundary                                |
| Land size                     | approximately 376m2                                     |
| Potential No. of subdivisions | approximately 3 lots                                    |

## Flooding and Underground Services Map





# **Overlay, Control & designations**

#### **Controls**

Macroinvertebrate Community Index Urban

## **Property Summary**



#### **School Zoning**



## **School Zoning**



#### **Disclaimer**

This document is intended to provide general information about considerations that may affect future development and resource consent applications at the subject site. The information is indicative only and subject to change over time. Resource consent considerations also depend on the activities being proposed. As such, this report alone should not be relied upon for evaluating future development potential or resource consent considerations. Property Portal Limited (Relab) accepts no liability or responsibility to any person for any loss in connection with this report, including any error in, or omission from, any information made available through this report.

Full Terms of Use can be found on our website at <a hre