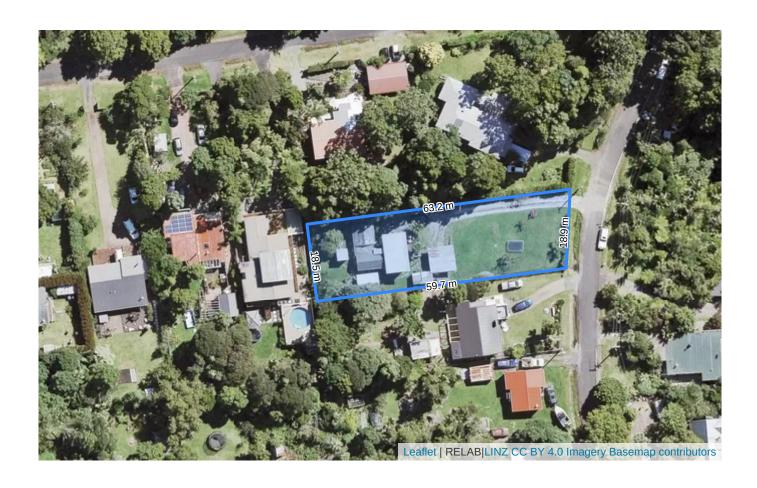

## 28 Tane Road, Laingholm (Auckland)

(Residential-Large Lot Zone)

# 28 Tane Road, Laingholm (Auckland)

| Title Records        |                                                                                      |
|----------------------|--------------------------------------------------------------------------------------|
| Ownership            | <ul> <li>Winterless Properties Limited</li> <li>(Owner since 17 Oct 2019)</li> </ul> |
| Land Title           | Freehold 1141 m <sup>2</sup> (Title issued from 27 Mar 1928)                         |
| Certificate of Title | NA474/90                                                                             |
| Legal Description    | Fee Simple, 1/1, Lot 30 Deposited Plan 19099, 1,141 m2                               |
| Zoning               | Residential-Large Lot Zone                                                           |