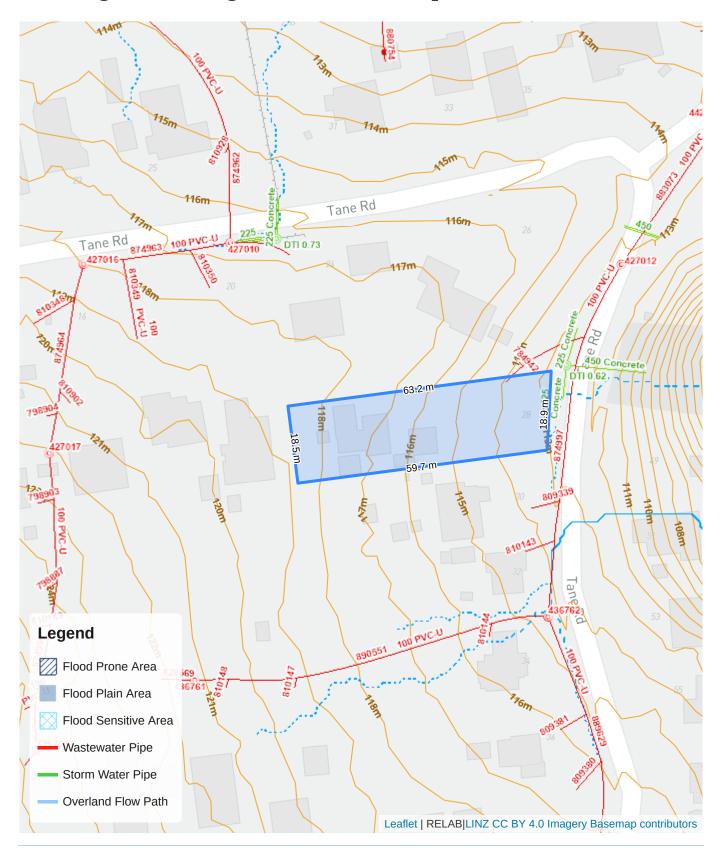

|
|----------------------|--------------------------------------------------------------------------------------|
| Ownership            | <ul> <li>Winterless Properties Limited</li> <li>(Owner since 17 Oct 2019)</li> </ul> |
| Land Title           | Freehold 1141 m <sup>2</sup> (Title issued from 27 Mar 1928)                         |
| Certificate of Title | NA474/90                                                                             |
| Legal Description    | Fee Simple, 1/1, Lot 30 Deposited Plan 19099, 1,141 m2                               |
| Zoning               | Residential-Large Lot Zone                                                           |

## **Flooding and Underground Services Map**





## **Overlay, Control & designations**

#### **Controls**

- Macroinvertebrate Community Index Urban
- Stormwater Management Area Control TITIRANGI / LAINGHOLM 1 Flow 1

#### **Overlays**

- Ridgeline Protection Overlay Natural
- Waitakere Ranges Heritage Area Overlay Subdivision Schedule
- Waitakere Ranges Heritage Area Overlay Extent of Overlay

## **Property Summary**



Floor area

1950s

91 m<sup>2</sup>

Bedroom(s)



Bathroom(s)

1 (Estimated)

4

Year built (approximate)

Cladding

3

Roof

Aluminium



Property View

Natural/Urban



Parking

Mix





Pool

No Record

## **School Zoning**



## **School Zoning**



#### **Disclaimer**

This document is intended to provide general information about considerations that may affect future development and resource consent applicati