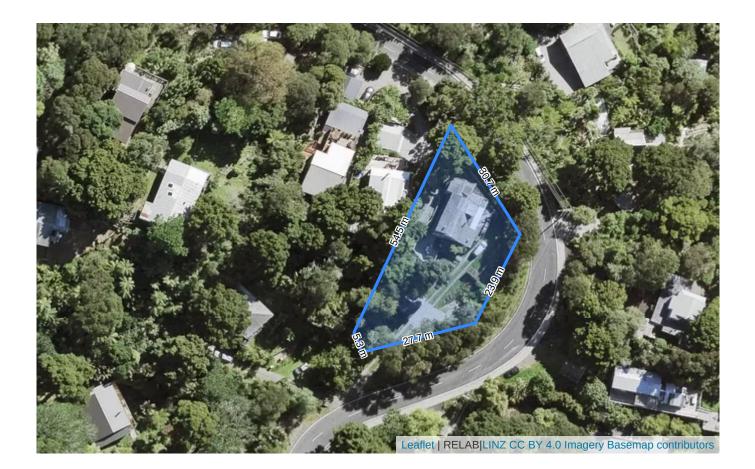

# 55 Laingholm Drive, Laingholm (Auckland)

(Residential-Large Lot Zone)

# 55 Laingholm Drive, Laingholm (Auckland)

| Title Records        |                                                                                         |
|----------------------|-----------------------------------------------------------------------------------------|
| Ownership            | <ul> <li>Xiaoli Cai</li> <li>Xiaojin Zeng</li> <li>(Owner since 04 Mar 2014)</li> </ul> |
| Land Title           | <b>Freehold 1072 m<sup>2</sup></b> (Title issued from 08 Feb 1951)                      |
| Certificate of Title | NA988/189                                                                               |
| Legal Description    | Fee Simple, 1/1, Lot 685 Deposited Plan 32354, 1,072 m2                                 |
| Zoning               | Residential-Large Lot Zone                                                              |

### **Property Summary**