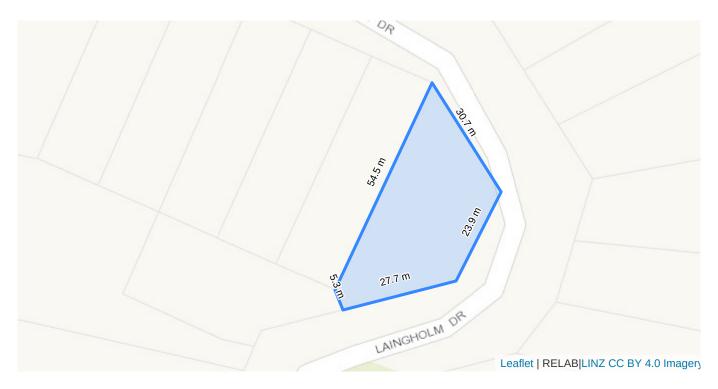

# 55 Laingholm Drive, Laingholm (Auckland)

(Residential-Large Lot Zone)

# 55 Laingholm Drive, Laingholm (Auckland)

| Title Records        |                                                                                         |
|----------------------|-----------------------------------------------------------------------------------------|
| Ownership            | <ul> <li>Xiaoli Cai</li> <li>Xiaojin Zeng</li> <li>(Owner since 04 Mar 2014)</li> </ul> |
| Land Title           | <b>Freehold 1072 m<sup>2</sup></b> (Title issued from 08 Feb 1951)                      |
| Certificate of Title | NA988/189                                                                               |
| Legal Description    | Fee Simple, 1/1, Lot 685 Deposited Plan 32354, 1,072 m2                                 |
| Zoning               | Residential-Large Lot Zone                                                              |

### **Property Summary**