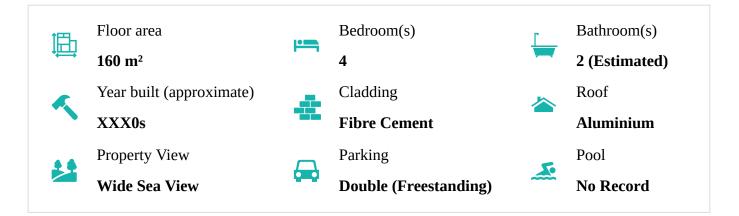

|



## **Consent Approvals**

• No Consent Approvals

### **Subdivision Details**

• This property is not subdividable.



#### Flooding and Underground Services Map



55 Laingholm Drive, Laingholm Property Summary Report (Powered by Relab)

### Relab

#### **Overlay, Control & designations**

#### Designations

• Airspace Restriction Designations Protection of aeronautical functions - obstacle limitation surfaces

#### Controls

- Stormwater Management Area Control TITIRANGI / LAINGHOLM 1 Flow 1
- Macroinvertebrate Community Index Urban

#### **Overlays**

- Significant Ecological Areas Overlay Terrestrial
- Waitakere Ranges Heritage Area Overlay Subdivision Schedule
- Waitakere Ranges Heritage Area Overlay Extent of Overlay



### **Property Summary**





## **School Zoning**

| Intermediate & College |                                       |  |
|------------------------|---------------------------------------|--|
|                        | Green Bay High School                 |  |
| ି                      | Decile# 8 In-Zone 4.4km away          |  |
|                        | Glen Eden Intermediate                |  |
|                        | Decile# 7     In-Zone     4.45km away |  |
|                        | Titirangi Rudolf Steiner School       |  |
|                        | Private     🛱 7min     1.27km away    |  |



## **School Zoning**

| Primary |                                 |
|---------|---------------------------------|
|         | Laingholm School                |
|         | Decile# 10 🛱 7min 1.26km away   |
|