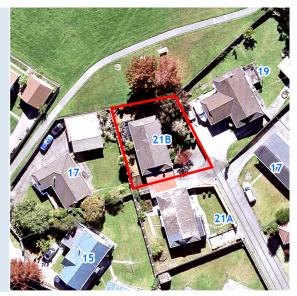

## **RATES INFORMATION**

Location of Rating Unit 21B Glucina Place Glen Eden Auckland 0602

For period 1 July 2024 to 30 June 2025

Assessment Number 1234639143

Valuation Number 33342-00000037702

Valuation as at date 1 June 2021
Capital Value \$750,000
Land Value \$490,000
Record of Title Number 1031960