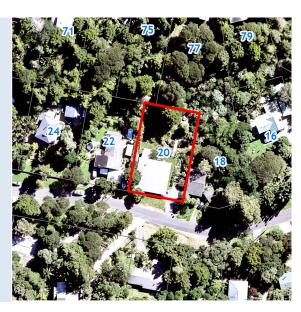

## **RATES INFORMATION**

Location of Rating Unit

20 Western Road Laingholm Auckland 0604

For period1 JulAssessment Number1234Valuation Number3380Valuation as at date1 JulCapital Value\$1,02Land Value\$420Record of Title NumberNA7

1 July 2023 to 30 June 2024 1234176495 33800-00000045800 1 June 2021 \$1,050,000 \$420,000 NA708/288

Description of Rating Unit LOT 224 DP 19098

| Description of Rates                                             | Factor/Unit              | Factor Value | Rate/Charge | Total (GST incl.) |
|------------------------------------------------------------------|--------------------------|--------------|-------------|-------------------|
| Uniform Annual General Charge                                    | Number of separate parts | 1            | \$529.00    | \$529.00          |
| General Rate - Urban<br>Residential                              | Capital Value            | \$1,050,000  | 0.00180422  | \$1,894.43        |
| Waste Management - Standard<br>Recycling                         | Number of separate parts | 1            | \$96.18     | \$96.18           |
| Waste Management - Minimum<br>Base Charge                        | Number of separate parts | 1            | \$59.39     | \$59.39           |
| Waste Management - Food<br>Scraps Service                        | Number of separate parts | 1            | \$77.20     | \$77.20           |
| Natural Environment Targeted<br>Rate - Non Business              | Capital Value            | \$1,050,000  | 0.00001666  | \$17.49           |
| Water Quality Targeted Rate -<br>Non Business                    | Capital Value            | \$1,050,000  | 0.00001147  | \$12.04           |
| Climate Action Transport<br>Targeted Rate - Urban<br>Residential | Capital Value            | \$1,050,000  | 0.00005010  | \$52.61           |
| Total Auckland Council Rates for 2023/2024 (including GST)       |                          |              |             | \$2,738.34        |