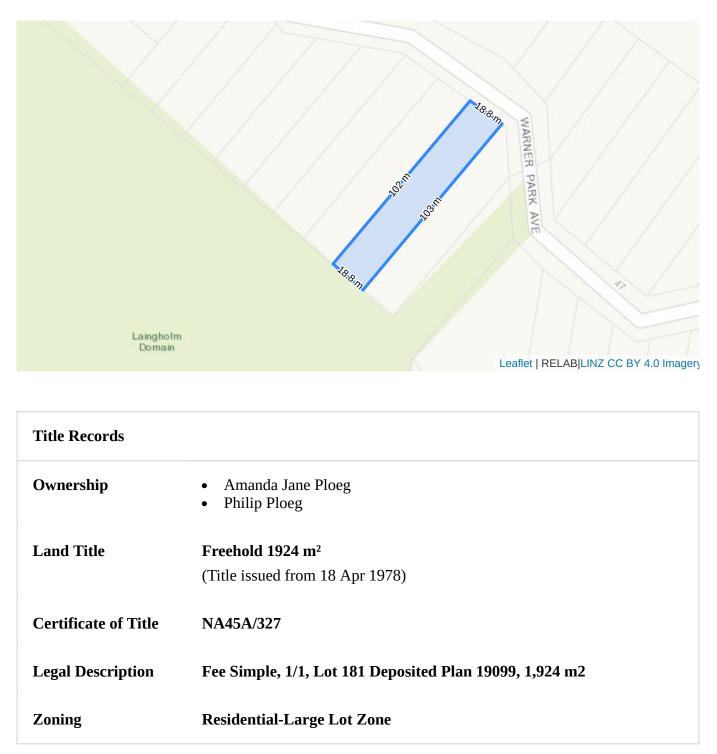

# Relab°

## 43 Warner Park Avenue, Laingholm (Auckland)

(Residential-Large Lot Zone)

## PROPERTY SUMMARY REPORT

9<sup>th</sup> September 2024



43 Warner Park Avenue, Laingholm Relab Property Report

#### **Table of contents**

| Title Records                         | 2 |
|---------------------------------------|---|
| Consent Approvals                     | 3 |
| Subdivision Details                   | 3 |
| -looding and Underground Services Map | 4 |
| Overlay, Control & Designations       | 5 |
| Property Summary                      | 6 |
| ntermediate & College School Zones    | 7 |
| Primary School Zones                  | 8 |
| Disclaimer                            | 9 |



## 43 Warner Park Avenue, Laingholm (Auckland)





### **Consent Approvals**

• No Consent Approvals

### **Subdivision Details**

• This property is not subdividable.



#### **Flooding and Underground Services Map**



43 Warner Park Avenue, Laingholm

### Relab

Property Summary Report (Powered by Relab)

#### **Overlay, Control & designations**

#### Designations

• Airspace Restriction Designations Protection of aeronautical functions - obstacle limitation surfaces

#### Controls

- Macroinvertebrate Community Index Native
- Macroinvertebrate Community Index Urban
- Stormwater Management Area Control TITIRANGI / LAINGHOLM 1 Flow 1

#### **Overlays**

- Significant Ecological Areas Overlay Terrestrial
- Waitakere Ranges Heritage Area Overlay Subdivision Schedule
- Waitakere Ranges Heritage Area Overlay Extent of Overlay

#### **Pro