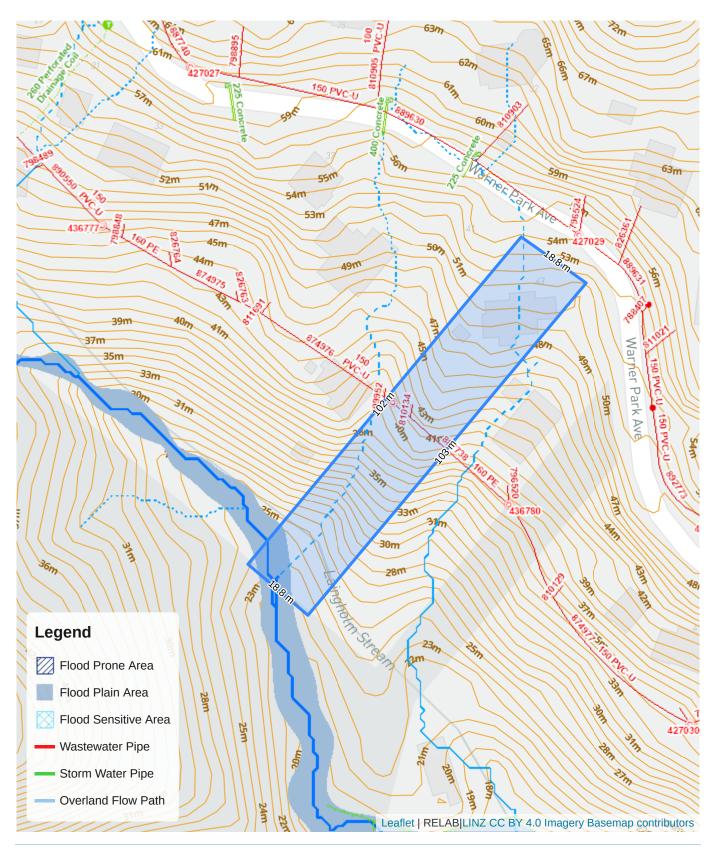

#### **Flooding and Underground Services Map**

43 Warner Park Avenue, Laingholm