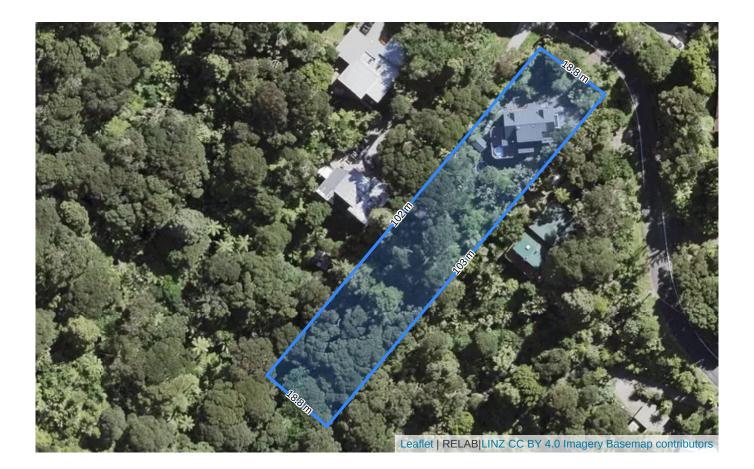

# Relab°

## 43 Warner Park Avenue, Laingholm (Auckland)

(Residential-Large Lot Zone)

## PROPERTY SUMMARY REPORT

9<sup>th</sup> September 2024



43 Warner Park Avenue, Laingholm Relab Property Report

#### **Table of contents**

| Title Records                         | 2 |
|---------------------------------------|---|
| Consent Approvals                     | 3 |
| Subdivision Details                   | 3 |
| -looding and Underground Services Map | 4 |
| Overlay, Control & Designations       | 5 |
| Property Summary                      | 6 |
| ntermediate & College School Zones    | 7 |
| Primary School Zones                  | 8 |
| Disclaimer                            | 9 |



## 43 Warner Park Avenue, Laingholm (Auckland)





### **Consent Approvals**

• No Consent Approvals

### **Subdivision Details**

• This property is not subdividable.



#### **Flooding and Underground Services Map**



43 Warner Park Avenue, Laingh