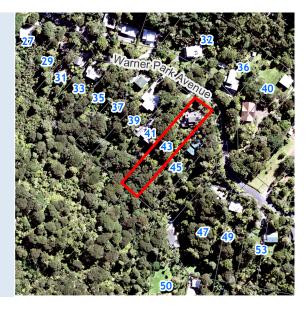

## **RATES INFORMATION**

Location of Rating Unit 43 Warner Park Avenue Laingholm Auckland 0604

For period 1 July 2024 to 30 June 2025

Assessment Number 1234186157

Valuation Number 33800-0000021300

Valuation as at date 1 June 2021
Capital Value \$1,075,000
Land Value \$420,000
Record of Title Number NA45A/327

Description of Rating Unit LOT 181 DP 19099

| Description of Rates                                             | Factor/Unit              | Factor Value | Rate/Charge | Total (GST incl.) |
|------------------------------------------------------------------|--------------------------|--------------|-------------|-------------------|
| Uniform Annual General Charge                                    | Number of separate parts | 1            | \$567.00    | \$567.00          |
| General Rate - Urban<br>Residential                              | Capital Value            | \$1,075,000  | 0.00192863  | \$2,073.28        |
| Waste Management - Food<br>Scraps Service                        | Number of separate parts | 1            | \$81.19     | \$81.19           |
| Waste Management - Standard Recycling                            | Number of separate parts | 1            | \$106.64    | \$106.64          |
| Waste Management - Refuse Standard WCC                           | Number of separate parts | 1            | \$101.95    | \$101.95          |
| Waste Management - Minimum<br>Base Charge                        | Number of separate parts | 1            | \$63.07     | \$63.07           |
| Natural Environment Targeted Rate - Non Business                 | Capital Value            | \$1,075,000  | 0.00003071  | \$33.01           |
| Water Quality Targeted Rate -<br>Non Business                    | Capital Value            | \$1,075,000  | 0.00000687  | \$7.39            |
| Climate Action Transport<br>Targeted Rate - Urban<br>Residential | Capital Value            | \$1,075,000  | 0.00004819  | \$51.80           |
| Total Auckland Council Rates for 2024/2025 (including GST)       |                          |              |             | \$3,085.33        |